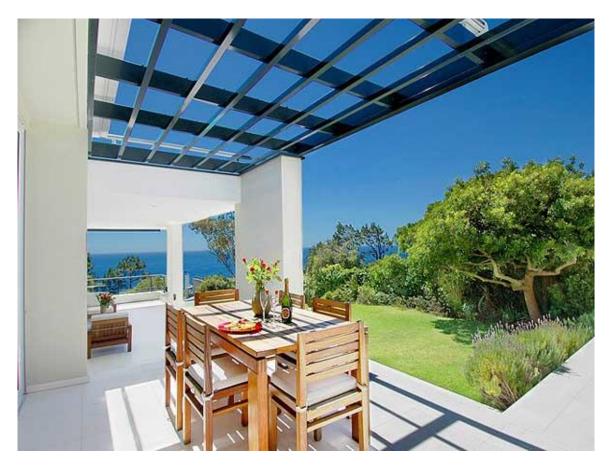

There are two lounge areas, one inside which has a beautiful big fireplace and exquisite full windows with a titanic view. This lounge leads out onto the veranda which has an outdoor lounge area for those warm summer evenings. As well as the outdoor lounge is an outdoor dining area with bulky, modern furniture. This area can be sheltered from the wind or the glare of a sunset by enormous shutters which slide across the entire side of the veranda. This veranda leads down into a fresh, well groomed garden that smells of lavender and leads to a large pool area, equipped with sun-loungers. This area is also completely private.