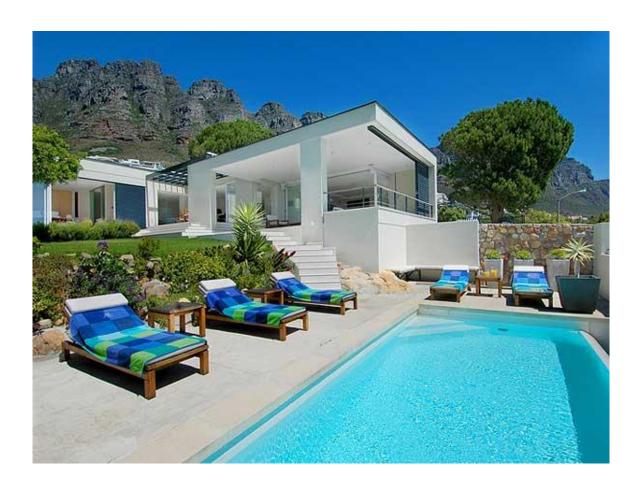

There are two lounge areas, one inside which has a beautiful big fireplace and exquisite full windows with a titanic view. This lounge leads out onto the veranda which has an outdoor lounge area for those warm summer evenings. As well as the outdoor lounge is an outdoor dining area with bulky, modern furniture. This area can be sheltered from the wind or the glare of a sunset by enormous shutters which slide across the entire side of the veranda. This veranda leads down into a fresh, well groomed garden that smells of lavender and leads to a large pool area, equipped with sun-loungers. This area is also completely private.