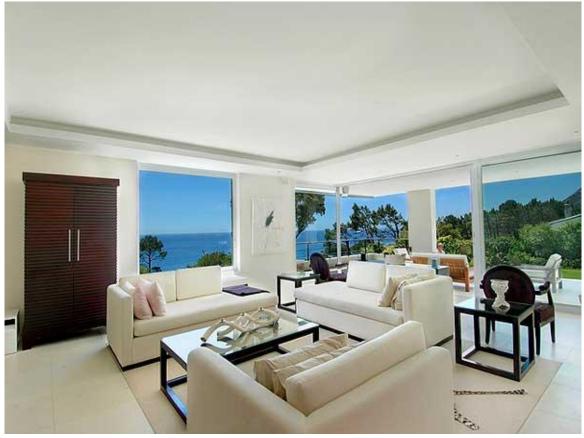

The bold African art and sculptures add a feeling of warmth and fun to the large open free flowing areas. After walking up the stairs in through the gorgeous entrance, you are overwhelmed by the view, by the modern neat finishes which have been done with the highest prestige but most of all by the way the whole house flows together.

There are two lounge areas, one inside which has a beautiful big fireplace and exquisite full windows with a titanic view. This lounge leads out onto the veranda which has an outdoor lounge area for those warm summer evenings. As well as the outdoor lounge is an outdoor dining area with bulky, modern furniture. This area can be sheltered from the wind or the glare of a sunset by enormous shutters which slide across the entire side of the veranda. This veranda leads down into a fresh, well groomed garden that smells of lavender and leads to a large pool area, equipped with sun-loungers. This area is also completely private.