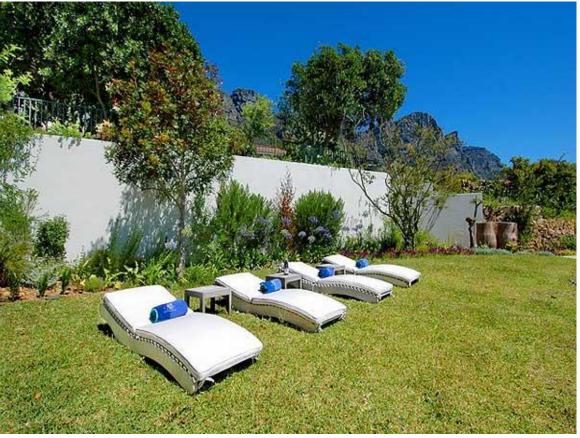

There are two lounge areas, one inside which has a beautiful big fireplace and exquisite full windows with a titanic view. This lounge leads out onto the veranda which has an outdoor lounge area for those warm summer evenings. As well as the outdoor lounge is an outdoor dining area with bulky, modern furniture. This area can be sheltered from the wind or the glare of a sunset by enormous shutters which slide across the entire side of the veranda. This veranda leads down into a fresh, well groomed garden that smells of lavender and leads to a large pool area, equipped with sun-loungers. This area is also completely private.