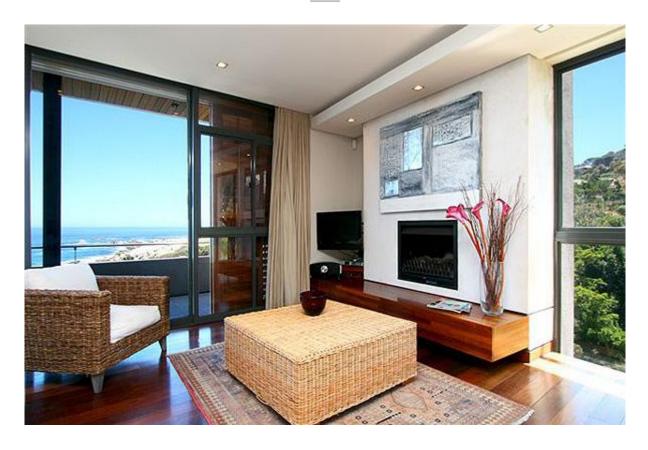

Bathroom 2, en-suite 2, shower and toilet

Bathroom 3, en-suite 3, bath and toilet

**Guest Toilet** 

Linen Pure cotton

Lounge Fully equipped with satellite TV

DVD system

Lounge Patio Tiled in marble with 6 seater table and chairs.

Views Beautiful, uninterrupted sea and mountain views