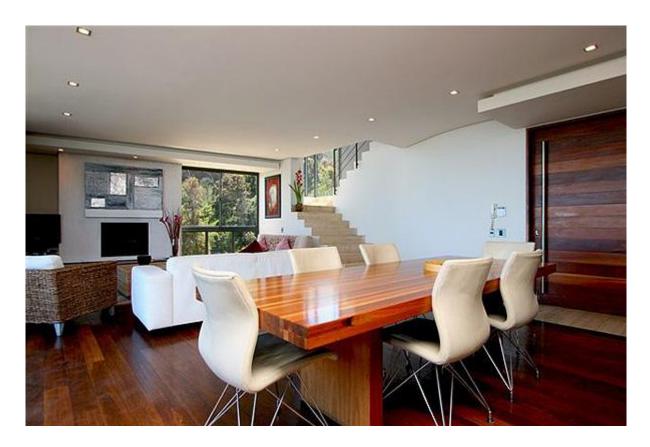

## **GLEN BEACH VILLA UNIT 2**

Split into 2 levels - main level is open plan living areas (lounge, dining, kitchen) opening onto balcony. Top level features all 4 bedrooms and the 3 bathrooms - 2 which a sea-facing, 2 which are mountain-facing. Master bedroom is sea-facing and ensuite (with king bed), 2<sup>nd</sup> bedroom is sea-facing (with double bed), whilst remaining 2 bedrooms are side facing (both en-suite, both with queen beds). Side facing swimming pool is private and opens through glass sliding doors, from 2<sup>nd</sup> and 3<sup>rd</sup> bedroom area, surrounded by wooden decking and looking towards mountain.

Upstairs patio Beautiful private pool with deck

Dining-room Open plan, seats 6-8

Kitchen Fully equipped with microwave/convection, oven, hob and dishwasher

Gas barbecue on balcony

Communication WIFI

Cleaning Daily - Monday - Friday Sat, Sunday and public holidays on request only.