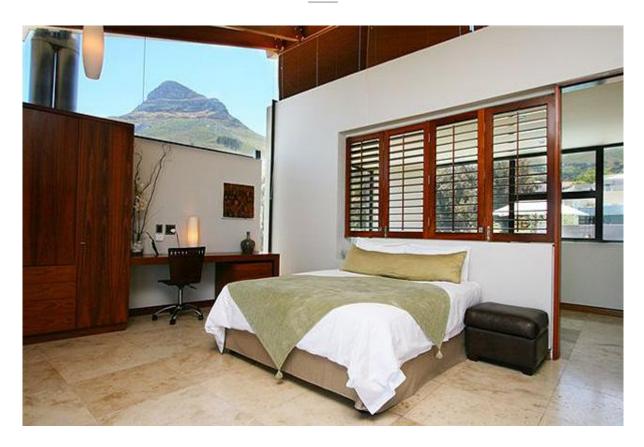

## **GLEN BEACH VILLA UNIT 2**

Split into 2 levels - main level is open plan living areas (lounge, dining, kitchen) opening onto balcony. Top level features all 4 bedrooms and the 3 bathrooms - 2 which a sea-facing, 2 which are mountain-facing. Master bedroom is sea-facing and ensuite (with king bed), 2<sup>nd</sup> bedroom is sea-facing (with double bed), whilst remaining 2 bedrooms are side facing (both en-suite, both with queen beds). Side facing swimming pool is private and opens through glass sliding doors, from 2<sup>nd</sup> and 3<sup>rd</sup> bedroom area, surrounded by wooden decking and looking towards mountain.

Views Beautiful, uninterrupted sea and mountain views