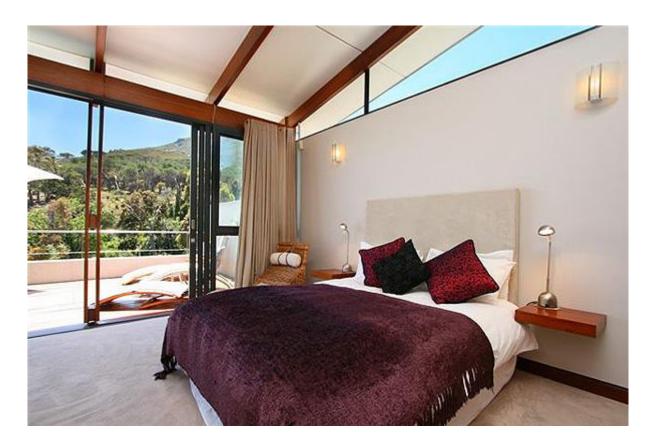

## **GLEN BEACH VILLA UNIT 2**

Split into 2 levels - main level is open plan living areas (lounge, dining, kitchen) opening onto balcony. Top level features all 4 bedrooms and the 3 bathrooms - 2 which a sea-facing, 2 which are mountain-facing. Master bedroom is sea-facing and ensuite (with king bed), 2<sup>nd</sup> bedroom is sea-facing (with double bed), whilst remaining 2 bedrooms are side facing (both en-suite, both with queen beds). Side facing swimming pool is private and opens through glass sliding doors, from 2<sup>nd</sup> and 3<sup>rd</sup> bedroom area, surrounded by wooden decking and looking towards mountain.

Guests Maximum 8

Bedrooms 4 bedrooms

Main bedroom with king size bed

Bedroom 2 with queen size bed

Bedroom 3 with queen size bed

Bedroom 4 with double bed

Bathrooms 3 bathrooms

Main bathroom, fully fitted off main bedroom