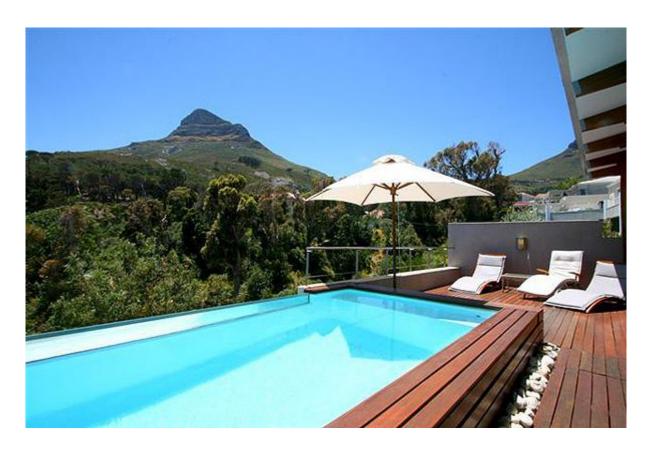

## **GLEN BEACH VILLA UNIT 2**

Split into 2 levels - main level is open plan living areas (lounge, dining, kitchen) opening onto balcony. Top level features all 4 bedrooms and the 3 bathrooms - 2 which a sea-facing, 2 which are mountain-facing. Master bedroom is sea-facing and ensuite (with king bed), 2<sup>nd</sup> bedroom is sea-facing (with double bed), whilst remaining 2 bedrooms are side facing (both en-suite, both with queen beds). Side facing swimming pool is private and opens through glass sliding doors, from 2<sup>nd</sup> and 3<sup>rd</sup> bedroom area, surrounded by wooden decking and looking towards mountain.

Upstairs patio Beautiful private pool with deck

Dining-room Open plan, seats 6-8

Kitchen Fully equipped with microwave/convection, oven, hob and dishwasher

Gas barbecue on balcony

Communication WIFI

Cleaning Daily - Monday - Friday Sat, Sunday and public holidays on request only.

Views Beautiful, uninterrupted sea and mountain views