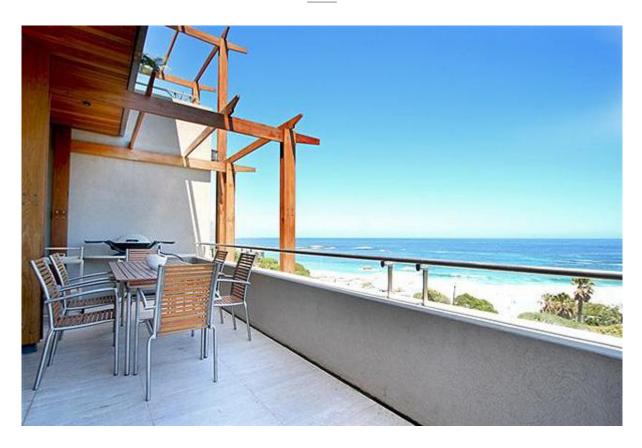

Bathroom 2, en-suite 2, shower and toilet

Bathroom 3, en-suite 3, bath and toilet

**Guest Toilet** 

Linen Pure cotton

Lounge Fully equipped with satellite TV

DVD system

Lounge Patio Tiled in marble with 6 seater table and chairs.

Upstairs patio Beautiful private pool with deck

Dining-room Open plan, seats 6-8

Kitchen Fully equipped with microwave/convection, oven, hob and dishwasher

Gas barbecue on balcony

Communication WIFI

Cleaning Daily - Monday - Friday Sat, Sunday and public holidays on request only.

Views Beautiful, uninterrupted sea and mountain views