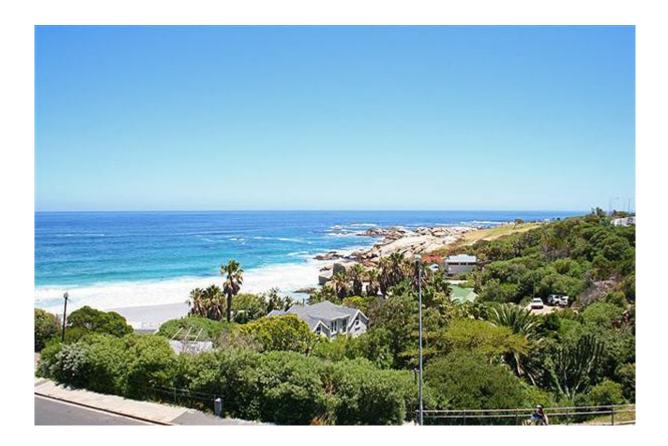

Views Beautiful, uninterrupted sea and mountain views

## LAYOUT OF GLEN BEACH VILLAS – each unit features 2 storeys

On the left hand side, bottom is **Unit 1** – with sea facing terrace & swimming pool.

Above that, on the left hand side, is **Unit 2**. If you look carefully, you can see on the side of the unit, just above the greenery, is the swimming pool for this unit. Therefore, this apartment has a side / mountain facing swimming pool.

On the right hand side of the building are the other two units – Unit 3 and Unit 4.

Unit 3 is the lower unit, which has a sea facing rim flow pool – visible in the picture below.

Unit 4 is not rentable (it's the one on the top right hand side).