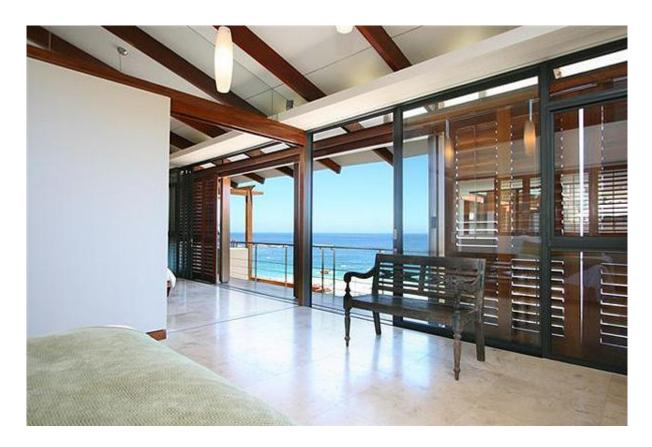

## **GLEN BEACH VILLA UNIT 2**

Split into 2 levels - main level is open plan living areas (lounge, dining, kitchen) opening onto balcony. Top level features all 4 bedrooms and the 3 bathrooms - 2 which a sea-facing, 2 which are mountain-facing. Master bedroom is sea-facing and ensuite (with king bed), 2<sup>nd</sup> bedroom is sea-facing (with double bed), whilst remaining 2 bedrooms are side facing (both en-suite, both with queen beds). Side facing swimming pool is private and opens through glass sliding doors, from 2<sup>nd</sup> and 3<sup>rd</sup> bedroom area, surrounded by wooden decking and looking towards mountain.

Views Beautiful, uninterrupted sea and mountain views