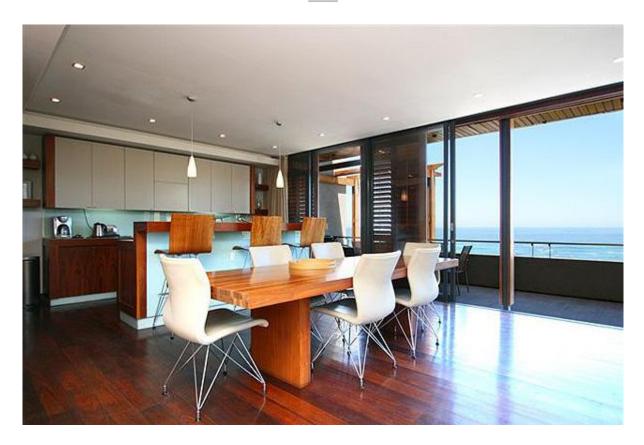

Upstairs patio Beautiful private pool with deck

Dining-room Open plan, seats 6-8

Kitchen Fully equipped with microwave/convection, oven, hob and dishwasher

Gas barbecue on balcony

Communication WIFI

Cleaning Daily - Monday - Friday Sat, Sunday and public holidays on request only.