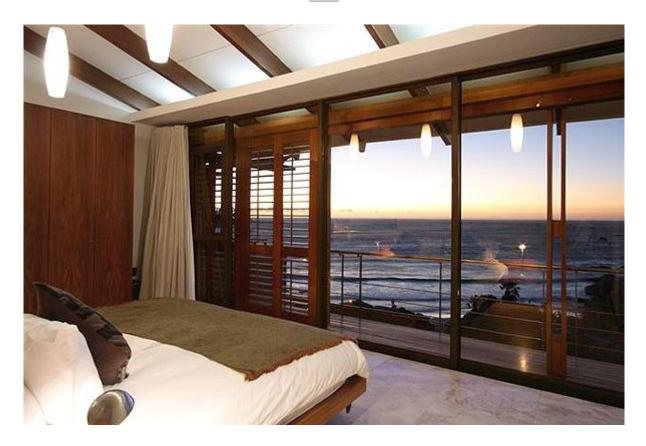

## **GLEN BEACH VILLA UNIT 2**

Split into 2 levels - main level is open plan living areas (lounge, dining, kitchen) opening onto balcony. Top level features all 4 bedrooms and the 3 bathrooms - 2 which a sea-facing, 2 which are mountain-facing. Master bedroom is sea-facing and ensuite (with king bed), 2<sup>nd</sup> bedroom is sea-facing (with double bed), whilst remaining 2 bedrooms are side facing (both en-suite, both with queen beds). Side facing swimming pool is private and opens through glass sliding doors, from 2<sup>nd</sup> and 3<sup>rd</sup> bedroom area, surrounded by wooden decking and looking towards mountain.

Views Beautiful, uninterrupted sea and mountain views