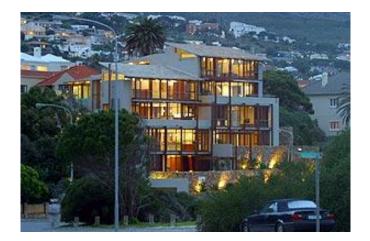

## LAYOUT OF GLEN BEACH VILLAS – each unit features 2 storeys

On the left hand side, bottom is **Unit 1** – with sea facing terrace & swimming pool.

Above that, on the left hand side, is **Unit 2**. If you look carefully, you can see on the side of the unit, just above the greenery, is the swimming pool for this unit. Therefore, this apartment has a side / mountain facing swimming pool.

On the right hand side of the building are the other two units – Unit 3 and Unit 4.

Unit 3 is the lower unit, which has a sea facing rim flow pool – visible in the picture below.

Unit 4 is not rentable (it's the one on the top right hand side).