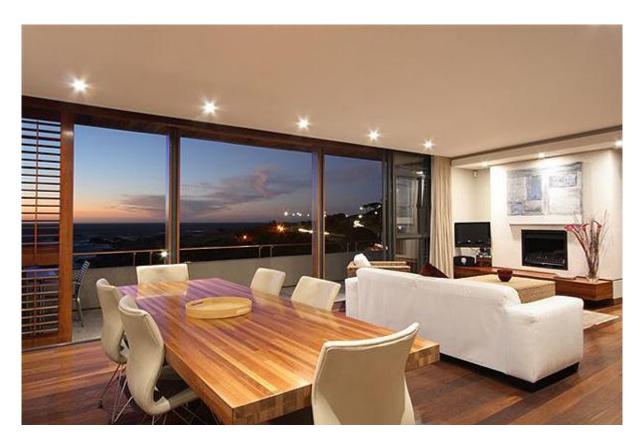

## **GLEN BEACH VILLA UNIT 2**

Split into 2 levels - main level is open plan living areas (lounge, dining, kitchen) opening onto balcony. Top level features all 4 bedrooms and the 3 bathrooms - 2 which a sea-facing, 2 which are mountain-facing. Master bedroom is sea-facing and ensuite (with king bed), 2<sup>nd</sup> bedroom is sea-facing (with double bed), whilst remaining 2 bedrooms are side facing (both en-suite, both with queen beds). Side facing swimming pool is private and opens through glass sliding doors, from 2<sup>nd</sup> and 3<sup>rd</sup> bedroom area, surrounded by wooden decking and looking towards mountain.

Upstairs patio Beautiful private pool with deck

Dining-room Open plan, seats 6-8

Kitchen Fully equipped with microwave/convection, oven, hob and dishwasher

Gas barbecue on balcony

Communication WIFI

Cleaning Daily - Monday - Friday Sat, Sunday and public holidays on request only.

Views Beautiful, uninterrupted sea and mountain views