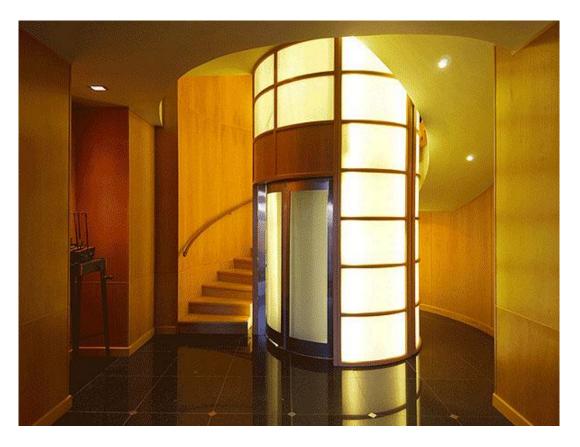

This Cape Town villas lift, like a modern gilded cage, connects all levels of the house. A curved staircase, the rail bound in leather, follows the lift while soaring, bronzed bamboo delivers a natural art form to complement the space.