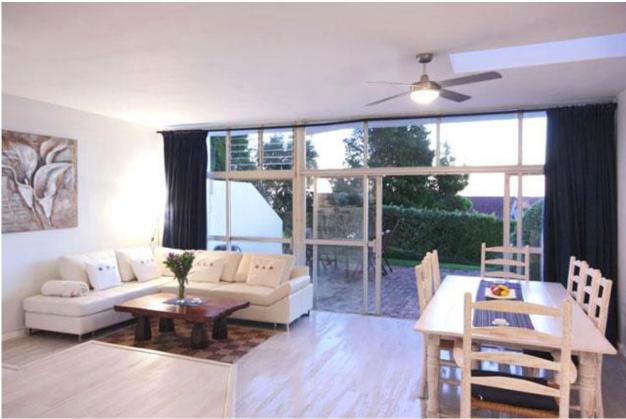

On the lower level of the apartment is the living room area. With raised open plan kitchen and spacious sunken lounge, this space makes for cosy evenings and comfortable gatherings with friends and family. Prepare delicious meals effortlessly on the modern 4 plate gas top stove. Intimate dinners can be enjoyed at the large 8 seater dining room table. Whether on the comfortable lounge suite or outside in the garden, relax and unwind at Driftwood - the perfect home away from home.