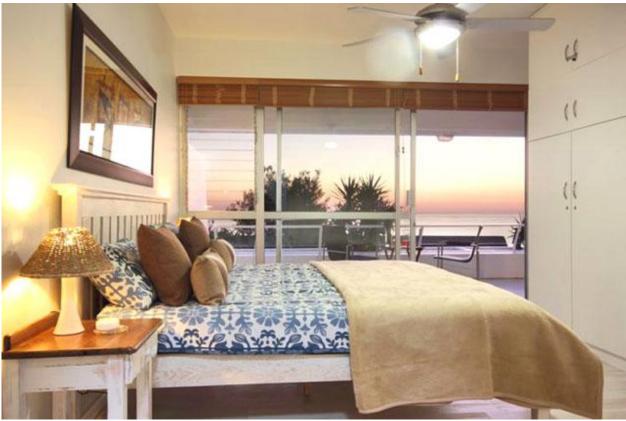

Driftwood is a double story apartment. The spacious entrance hall leads directly onto the first level of the apartment. The sea facing master bedroom complete with en suite bathroom, is furnished with a large king size bed and has fitted cupboards with ample storage space.

Step out onto the balcony from which to enjoy the splendid Summer sunsets unique to Cape Town's Atlantic Sea Board shoreline. The second bedroom with two single beds has sea facing views and a dedicated bathroom with shower.