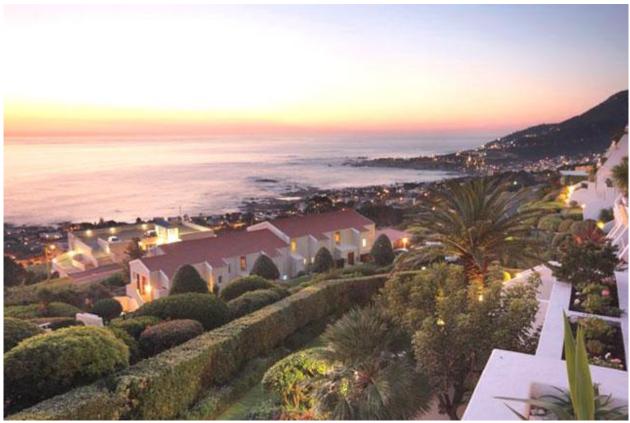

## DRIFTWOOD APARTMENT

Driftwood is a comfortable, two bedroom apartment high up on the hills of Camps Bay. Tucked away in a security complex, Driftwood is the perfect holiday hideaway to enjoy hot summers swimming in the communal pool or leisurely sunsets from the private sea facing garden.

Step out onto the balcony from which to enjoy the splendid Summer sunsets unique to Cape Town's Atlantic Sea Board shoreline. The second bedroom with two single beds has sea facing views and a dedicated bathroom with shower.