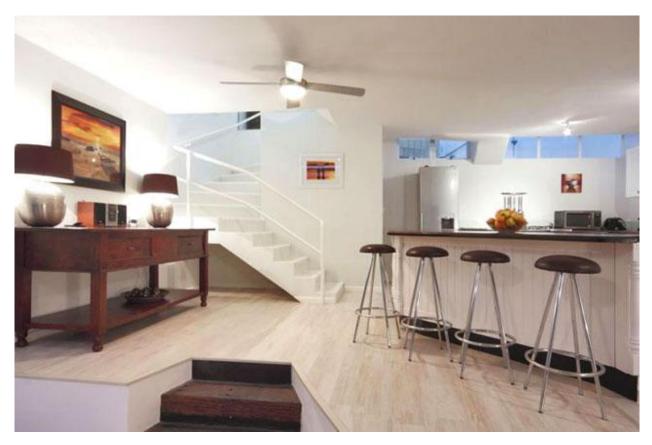

On the lower level of the apartment is the living room area. With raised open plan kitchen and spacious sunken lounge, this space makes for cosy evenings and comfortable gatherings with friends and family. Prepare delicious meals effortlessly on the modern 4 plate gas top stove. Intimate dinners can be enjoyed at the large 8 seater dining room table. Whether on the comfortable lounge suite or outside in the garden, relax and unwind at Driftwood - the perfect home away from home.