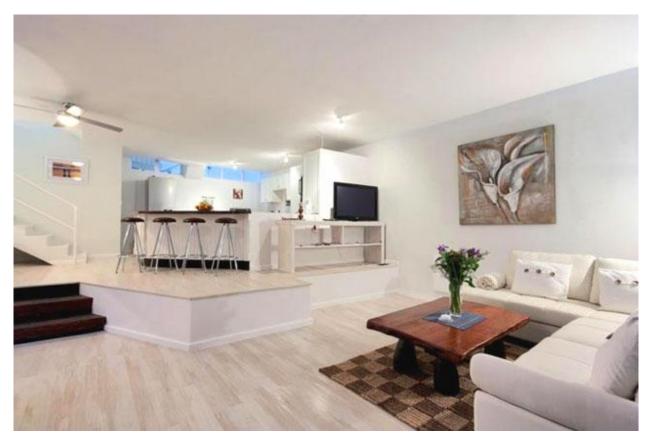

On the lower level of the apartment is the living room area. With raised open plan kitchen and spacious sunken lounge, this space makes for cosy evenings and comfortable gatherings with friends and family. Prepare delicious meals effortlessly on the modern 4 plate gas top stove. Intimate dinners can be enjoyed at the large 8 seater dining room table. Whether on the comfortable lounge suite or outside in the garden, relax and unwind at Driftwood - the perfect home away from home.