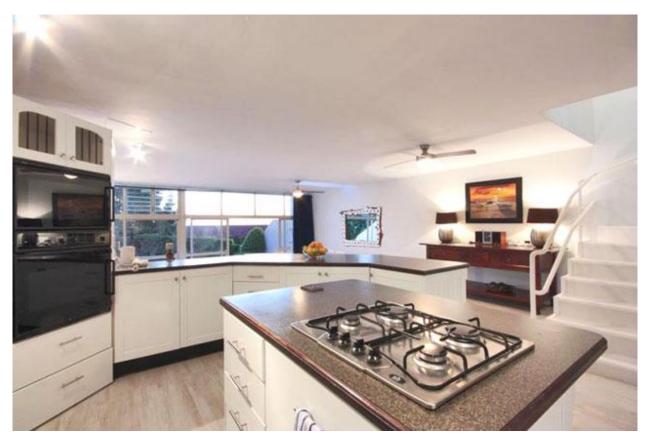

On the lower level of the apartment is the living room area. With raised open plan kitchen and spacious sunken lounge, this space makes for cosy evenings and comfortable gatherings with friends and family. Prepare delicious meals effortlessly on the modern 4 plate gas top stove. Intimate dinners can be enjoyed at the large 8 seater dining room table. Whether on the comfortable lounge suite or outside in the garden, relax and unwind at Driftwood - the perfect home away from home.