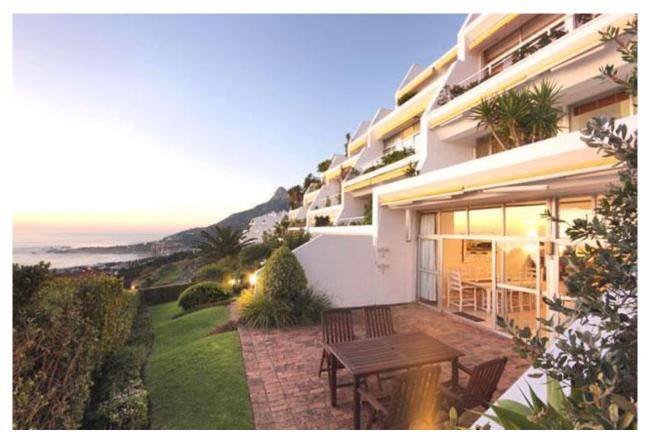

On the lower level of the apartment is the living room area. With raised open plan kitchen and spacious sunken lounge, this space makes for cosy evenings and comfortable gatherings with friends and family. Prepare delicious meals effortlessly on the modern 4 plate gas top stove. Intimate dinners can be enjoyed at the large 8 seater dining room table. Whether on the comfortable lounge suite or outside in the garden, relax and unwind at Driftwood - the perfect home away from home.