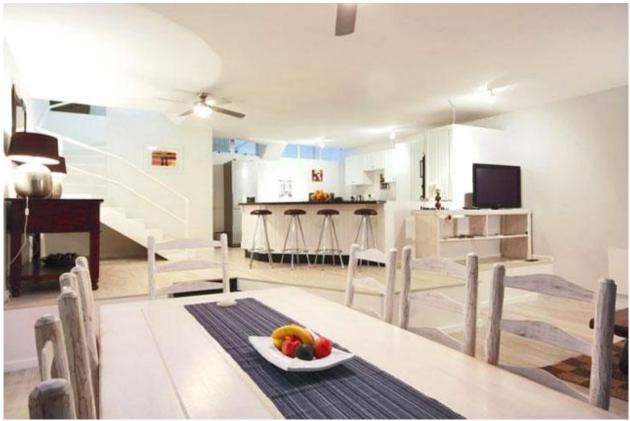

On the lower level of the apartment is the living room area. With raised open plan kitchen and spacious sunken lounge, this space makes for cosy evenings and comfortable gatherings with friends and family. Prepare delicious meals effortlessly on the modern 4 plate gas top stove. Intimate dinners can be enjoyed at the large 8 seater dining room table. Whether on the comfortable lounge suite or outside in the garden, relax and unwind at Driftwood - the perfect home away from home.