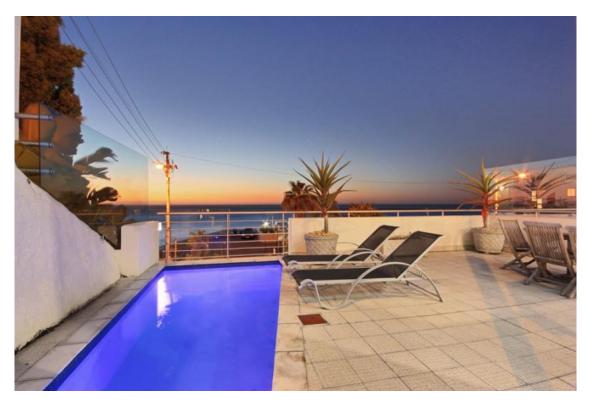

The large deck has a swimming pool, dining table for alfresco meals, sun loungers and an impressive sea view along the coast line to Camps Bay. Because of the limited space on Clifton's crowded slopes, a private swimming pool is a rare luxury.

Bathroom - Full bathroom with shower and underfloor heating

OUTSIDE AREAS:

Deck - Swimming pool, dining table, sun loungers and sea view.

SECURITY:

Clifton Edge is located in a secure apartment building.

A safe is available in the main bedroom.