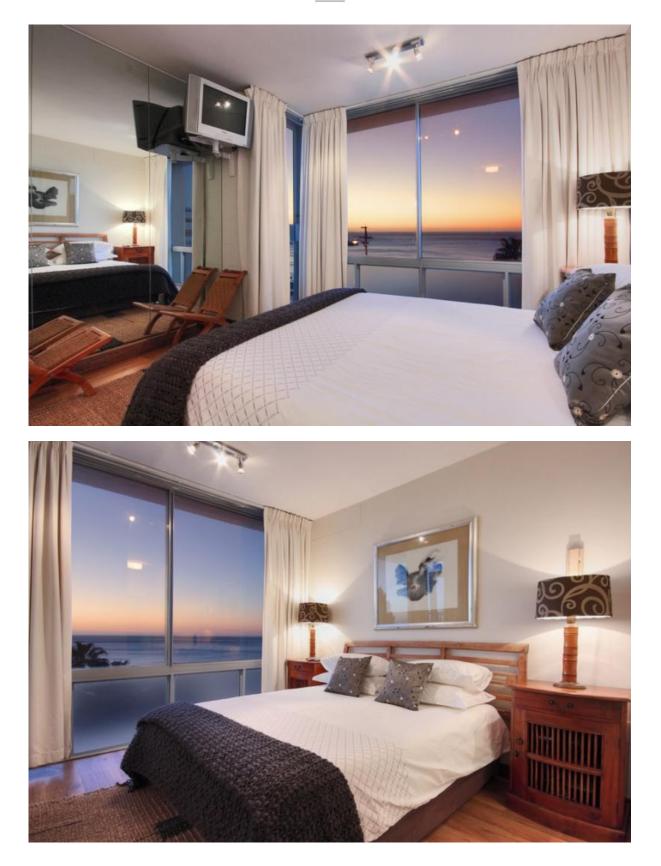

Wake up to sweeping sea views from the main bedroom upstairs. There are two other double bedrooms which share a bathroom.

Clifton Edge is in White Cliffs building, a well-known and sought-after block on Clifton's Victoria Road. The building is secure and guests have access to undercover parking.

Guest toilet

TOP LEVEL:

Main Bedroom - En-suite with bath, shower and underfloor heating, a double bed, TV and lovely sea views.

Bedroom - With a double bed and air conditioning.

Bedroom - With a double bed.