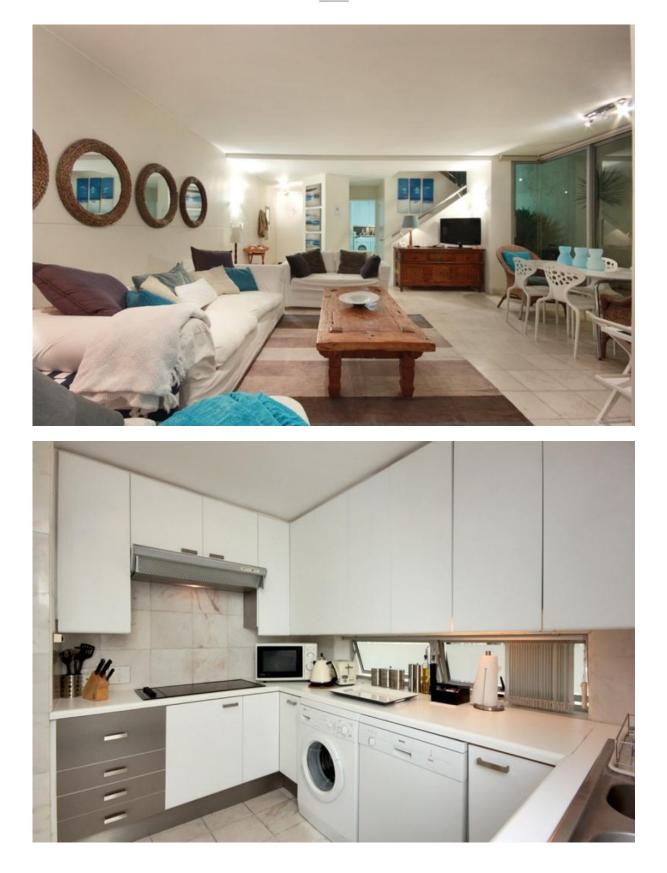

LOWER LEVEL:

Enter on this level. The dining and lounge areas are open plan and lead onto the large deck.

Lounge - With sea views.

Dining Area - 6 seater dining table.

Kitchen - Fully equipped kitchen, including a dishwasher and washing machine.