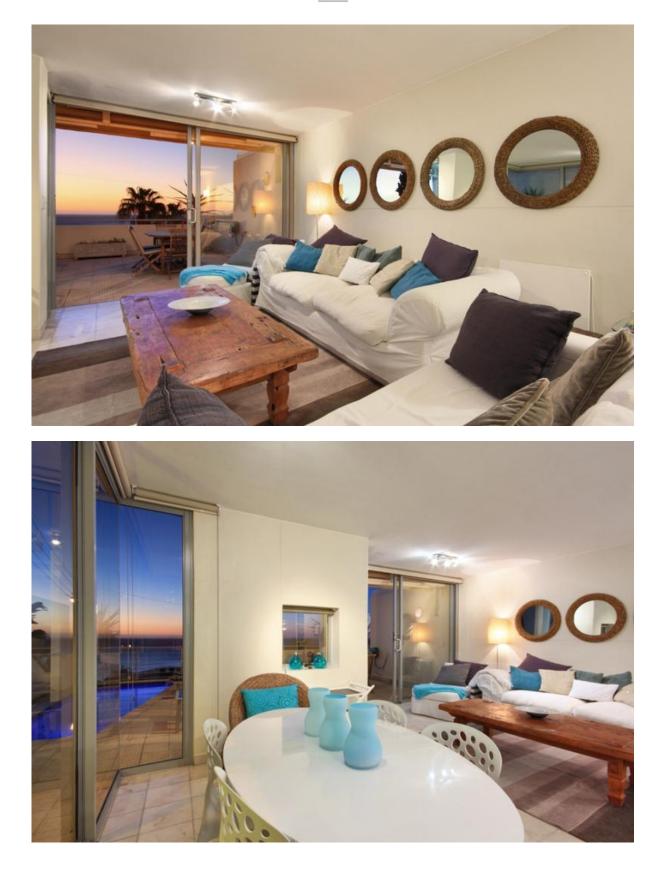

## CLIFTON EDGE

Clifton Edge is a large, upmarket apartment situated a stone's throw from Cape Town's most famous and popular beaches; situated opposite the steps to Clifton 1st and 2nd Beach.

The double storey apartment has a tasteful nautical theme throughout; with sea blue and light wood decor giving the apartment a lovely holiday feel. The lower level is dedicated to entertaining and easy holiday living with the dining area and the lounge opening onto the large, tiled deck and pool area.

LOWER LEVEL:

Enter on this level. The dining and lounge areas are open plan and lead onto the large deck.

Lounge - With sea views.

Dining Area - 6 seater dining table.

Kitchen - Fully equipped kitchen, including a dishwasher and washing machine.