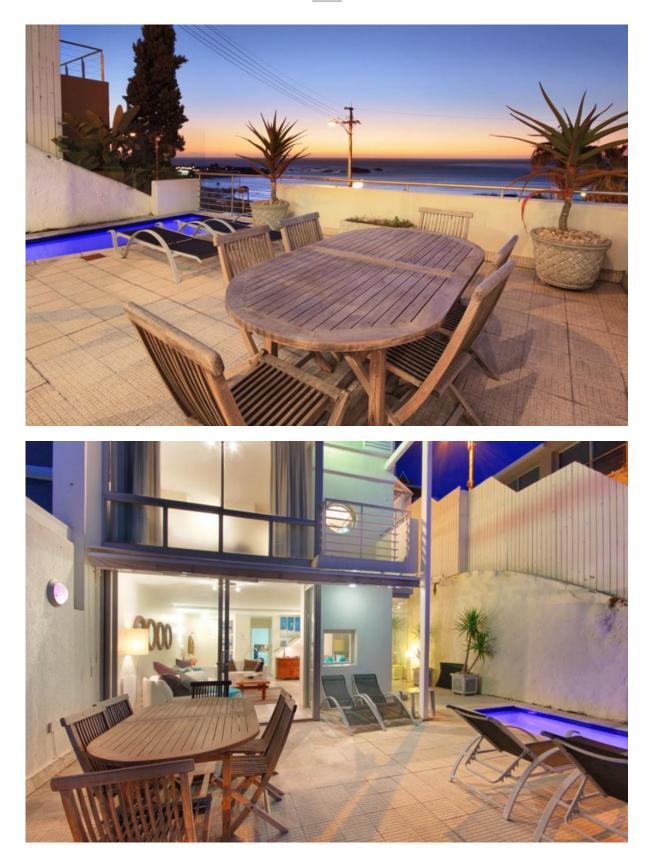

The large deck has a swimming pool, dining table for alfresco meals, sun loungers and an impressive sea view along the coast line to Camps Bay. Because of the limited space on Clifton's crowded slopes, a private swimming pool is a rare luxury.

LOWER LEVEL:

Enter on this level. The dining and lounge areas are open plan and lead onto the large deck.

Lounge - With sea views.

Dining Area - 6 seater dining table.

Kitchen - Fully equipped kitchen, including a dishwasher and washing machine.

Bathroom - Full bathroom with shower and underfloor heating

OUTSIDE AREAS:

Deck - Swimming pool, dining table, sun loungers and sea view.

SECURITY:

Clifton Edge is located in a secure apartment building.

A safe is available in the main bedroom.