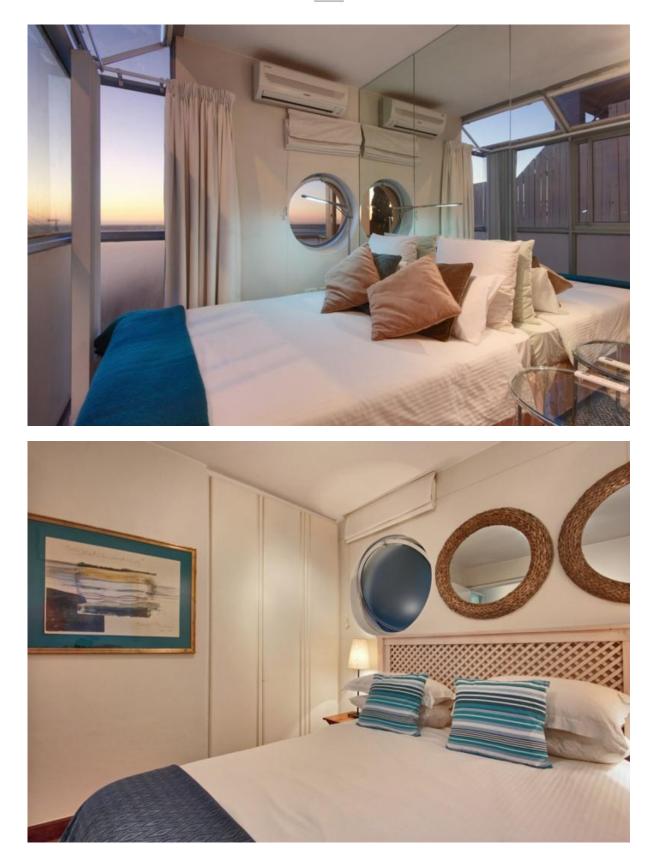

Wake up to sweeping sea views from the main bedroom upstairs. There are two other double bedrooms which share a bathroom.

Clifton Edge is in White Cliffs building, a well-known and sought-after block on Clifton's Victoria Road. The building is secure and guests have access to undercover parking.

Guest toilet

TOP LEVEL:

Main Bedroom - En-suite with bath, shower and underfloor heating, a double bed, TV and lovely sea views.

Bedroom - With a double bed and air conditioning.

Bedroom - With a double bed.