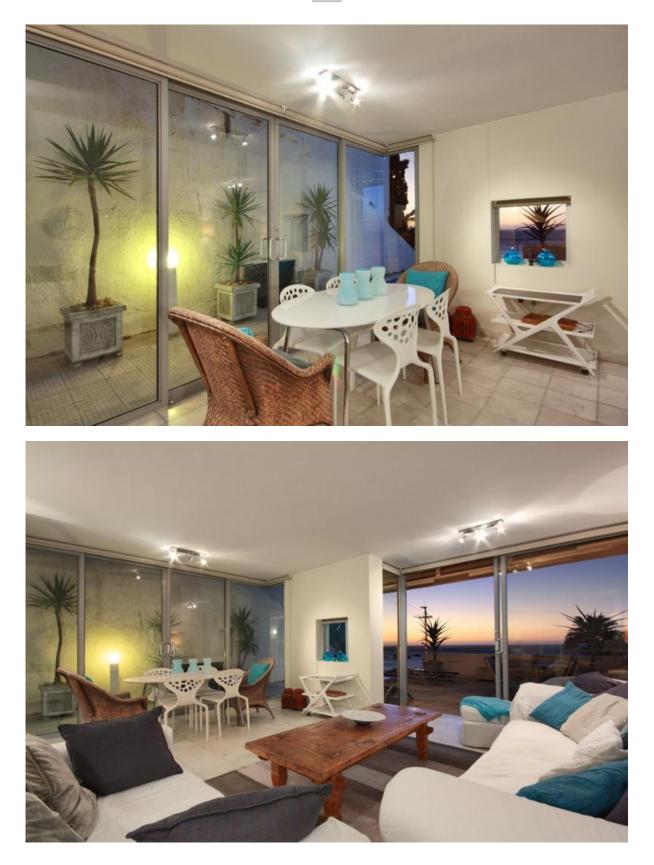

## CLIFTON EDGE

Clifton Edge is a large, upmarket apartment situated a stone's throw from Cape Town's most famous and popular beaches; situated opposite the steps to Clifton 1st and 2nd Beach.

The double storey apartment has a tasteful nautical theme throughout; with sea blue and light wood decor giving the apartment a lovely holiday feel. The lower level is dedicated to entertaining and easy holiday living with the dining area and the lounge opening onto the large, tiled deck and pool area.

LOWER LEVEL:

Enter on this level. The dining and lounge areas are open plan and lead onto the large deck.

Lounge - With sea views.

Dining Area - 6 seater dining table.

Kitchen - Fully equipped kitchen, including a dishwasher and washing machine.