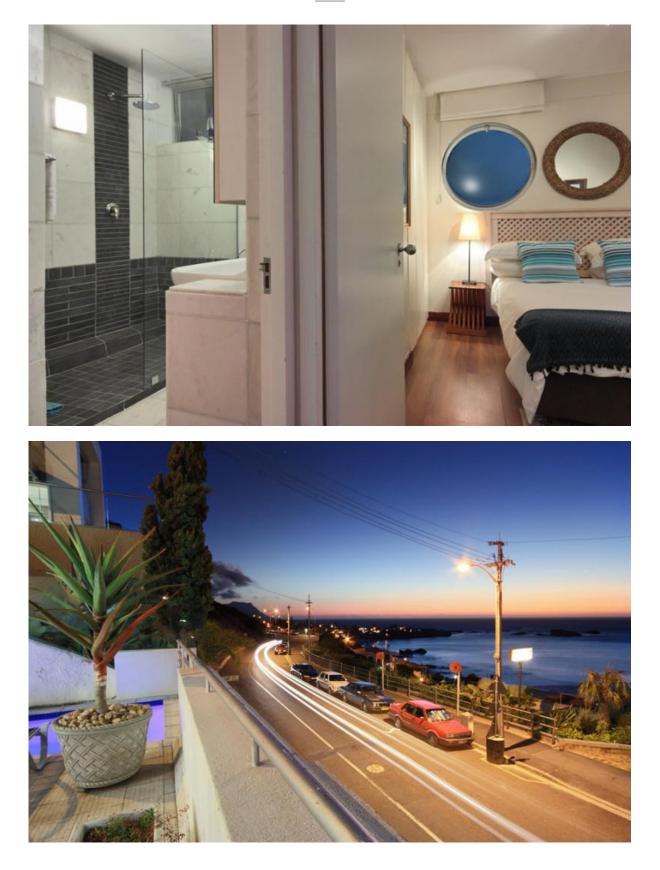

Guest toilet

TOP LEVEL:

Main Bedroom - En-suite with bath, shower and underfloor heating, a double bed, TV and lovely sea views.

Bedroom - With a double bed and air conditioning.

Bedroom - With a double bed.

Bathroom - Full bathroom with shower and underfloor heating

OUTSIDE AREAS:

Deck - Swimming pool, dining table, sun loungers and sea view.

SECURITY:

Clifton Edge is located in a secure apartment building.

A safe is available in the main bedroom.

Clifton Edge is not only close to the Clifton Beaches, but also a couple of minutes away from the hustle and bustle of the restaurants and bars in Camps Bay, or Sea Point and the V & A Waterfront in the other direction.