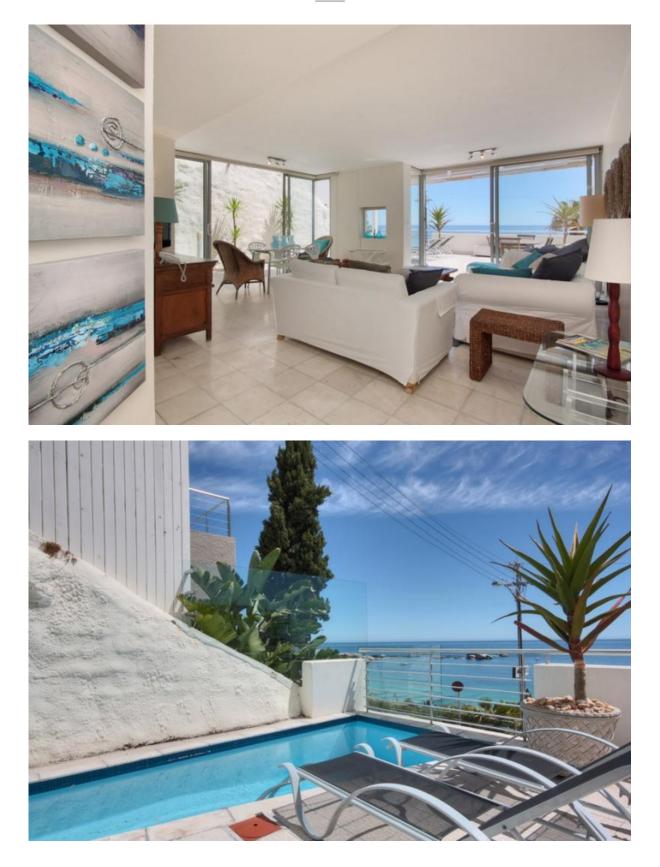

## CLIFTON EDGE

Clifton Edge is a large, upmarket apartment situated a stone's throw from Cape Town's most famous and popular beaches; situated opposite the steps to Clifton 1st and 2nd Beach.

The double storey apartment has a tasteful nautical theme throughout; with sea blue and light wood decor giving the apartment a lovely holiday feel. The lower level is dedicated to entertaining and easy holiday living with the dining area and the lounge opening onto the large, tiled deck and pool area.

LOWER LEVEL:

Enter on this level. The dining and lounge areas are open plan and lead onto the large deck.

Lounge - With sea views.

Dining Area - 6 seater dining table.

Kitchen - Fully equipped kitchen, including a dishwasher and washing machine.

The large deck has a swimming pool, dining table for alfresco meals, sun loungers and an impressive sea view along the coast line to Camps Bay. Because of the limited space on Clifton's crowded slopes, a private swimming pool is a rare luxury.