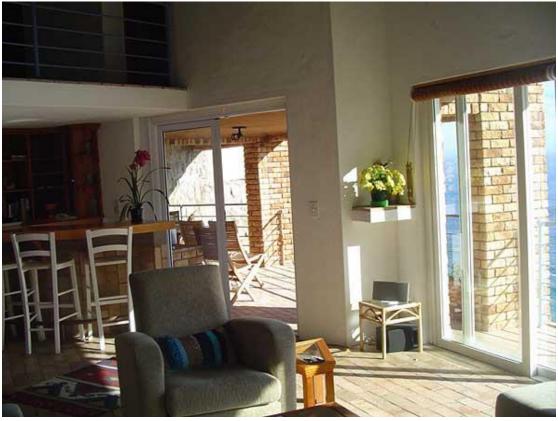

The main bedroom has a king size bed with en-suite bathroom with bath and separate shower. The second bedroom has a double bed with separate bathroom with bath and separate shower.

Beach Music has an open plan living, dining and bar area which leads out onto a balcony over looking the beach. There are barbeque facilities available.

It also features a small fully equipped kitchen with dishwasher, microwave, oven, hob, and laundry room with washing machine and tumble dryer.

The pool overlooks the ocean, with a path which leads from house down to the beach.