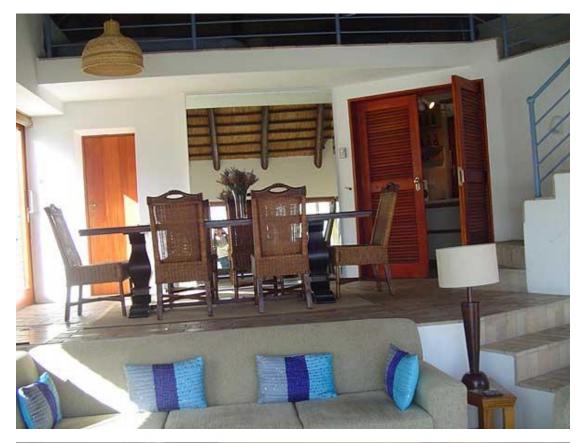

The main bedroom has a king size bed with en-suite bathroom with bath and separate shower. The second bedroom has a double bed with separate bathroom with bath and separate shower.

Beach Music has an open plan living, dining and bar area which leads out onto a balcony over looking the beach. There are barbeque facilities available.