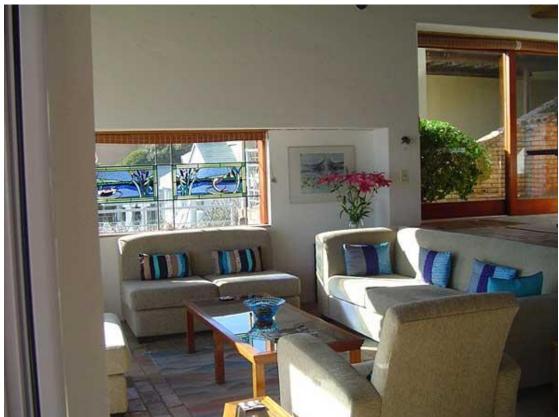

The main bedroom has a king size bed with en-suite bathroom with bath and separate shower. The second bedroom has a double bed with separate bathroom with bath and separate shower.

Beach Music has an open plan living, dining and bar area which leads out onto a balcony over looking the beach. There are barbeque facilities available.