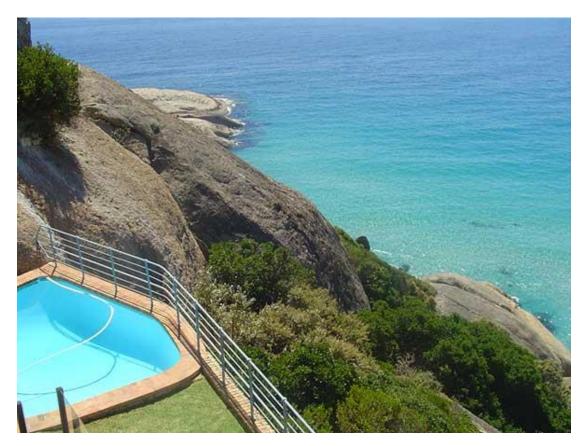

It also features a small fully equipped kitchen with dishwasher, microwave, oven, hob, and laundry room with washing machine and tumble dryer.

The pool overlooks the ocean, with a path which leads from house down to the beach.