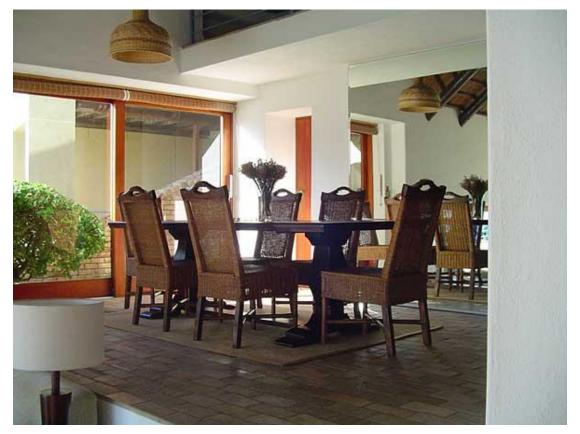

The main bedroom has a king size bed with en-suite bathroom with bath and separate shower. The second bedroom has a double bed with separate bathroom with bath and separate shower.

Beach Music has an open plan living, dining and bar area which leads out onto a balcony over looking the beach. There are barbeque facilities available.