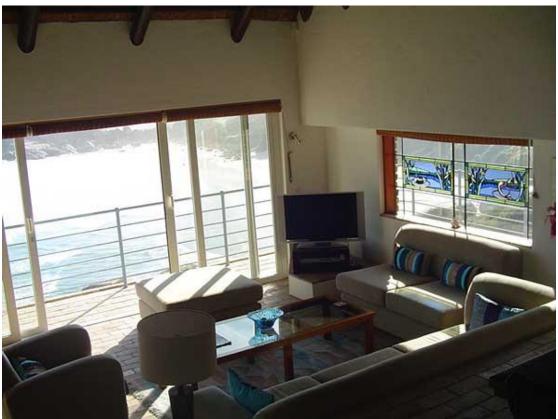

The main bedroom has a king size bed with en-suite bathroom with bath and separate shower. The second bedroom has a double bed with separate bathroom with bath and separate shower.

Beach Music has an open plan living, dining and bar area which leads out onto a balcony over looking the beach. There are barbeque facilities available.

It also features a small fully equipped kitchen with dishwasher, microwave, oven, hob, and laundry room with washing machine and tumble dryer.

The pool overlooks the ocean, with a path which leads from house down to the beach.