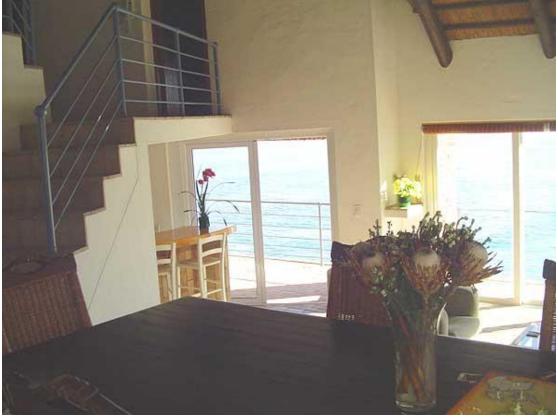

## **BEACH MUSIC**

This lovely thatch roof cottage sits upon the rocks just above the beach of Llandudno commanding uninterrupted views of the ocean, beach and mountain.

It is a two-bedroom cottage but also has an attic room that has a single futon in it and a mezzanine area with a double futon.

The main bedroom has a king size bed with en-suite bathroom with bath and separate shower. The second bedroom has a double bed with separate bathroom with bath and separate shower.

Beach Music has an open plan living, dining and bar area which leads out onto a balcony over looking the beach. There are barbeque facilities available.