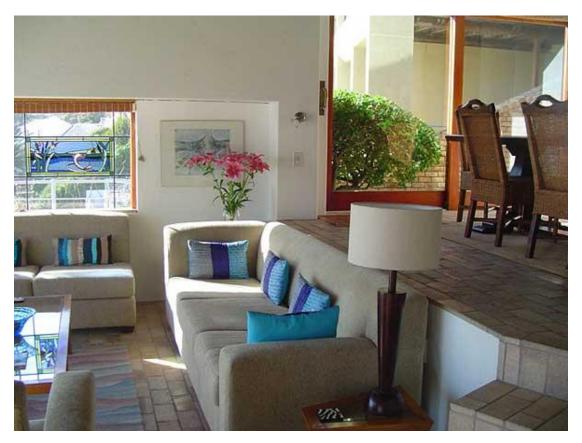

The main bedroom has a king size bed with en-suite bathroom with bath and separate shower. The second bedroom has a double bed with separate bathroom with bath and separate shower.

Beach Music has an open plan living, dining and bar area which leads out onto a balcony over looking the beach. There are barbeque facilities available.