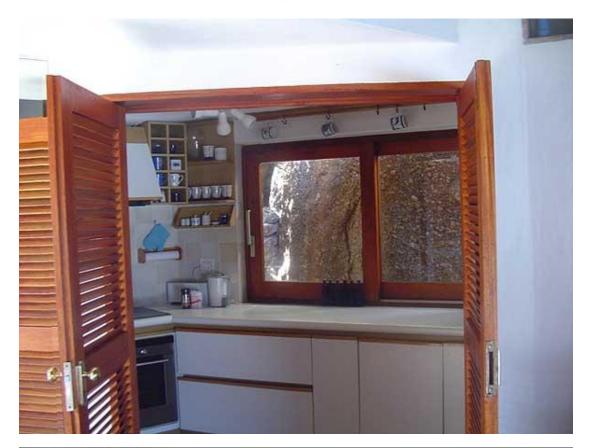

It also features a small fully equipped kitchen with dishwasher, microwave, oven, hob, and laundry room with washing machine and tumble dryer.

The pool overlooks the ocean, with a path which leads from house down to the beach.