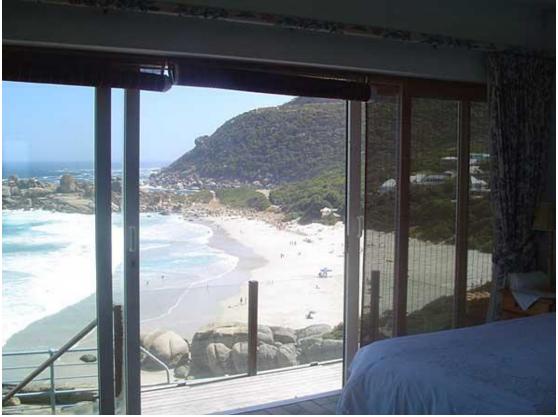

## **BEACH MUSIC**

This lovely thatch roof cottage sits upon the rocks just above the beach of Llandudno commanding uninterrupted views of the ocean, beach and mountain.

It is a two-bedroom cottage but also has an attic room that has a single futon in it and a mezzanine area with a double futon.

The main bedroom has a king size bed with en-suite bathroom with bath and separate shower. The second bedroom has a double bed with separate bathroom with bath and separate shower.

Beach Music has an open plan living, dining and bar area which leads out onto a balcony over looking the beach. There are barbeque facilities available.