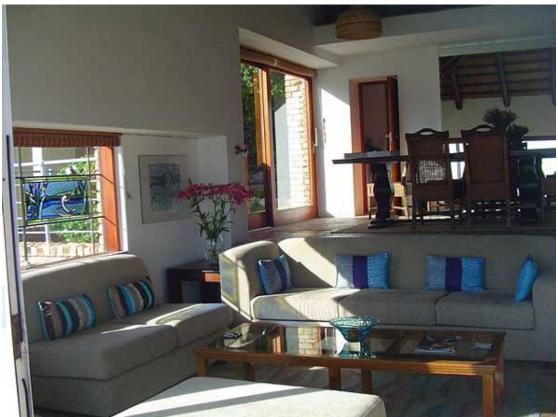

The main bedroom has a king size bed with en-suite bathroom with bath and separate shower. The second bedroom has a double bed with separate bathroom with bath and separate shower.

Beach Music has an open plan living, dining and bar area which leads out onto a balcony over looking the beach. There are barbeque facilities available.