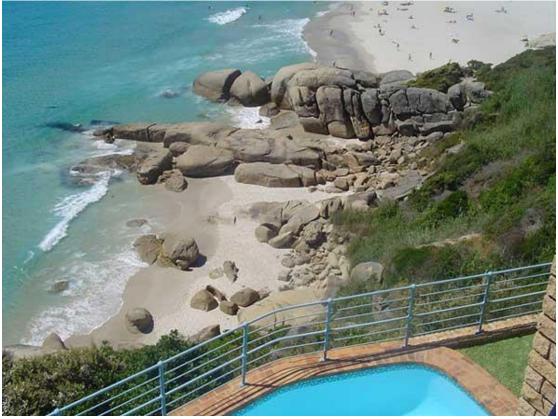

## **BEACH MUSIC**

This lovely thatch roof cottage sits upon the rocks just above the beach of Llandudno commanding uninterrupted views of the ocean, beach and mountain.

It is a two-bedroom cottage but also has an attic room that has a single futon in it and a mezzanine area with a double futon.

It also features a small fully equipped kitchen with dishwasher, microwave, oven, hob, and laundry room with washing machine and tumble dryer.

The pool overlooks the ocean, with a path which leads from house down to the beach.