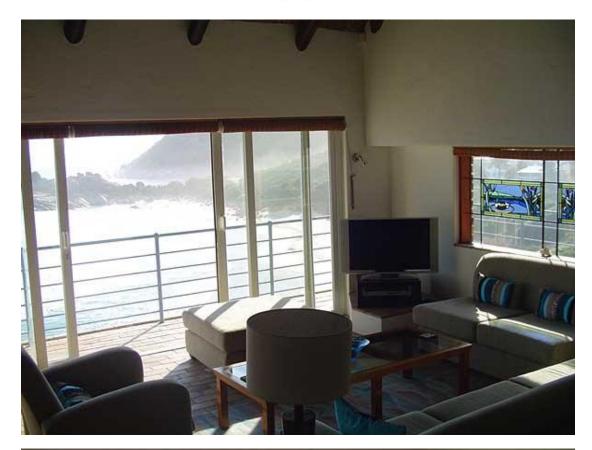

The main bedroom has a king size bed with en-suite bathroom with bath and separate shower. The second bedroom has a double bed with separate bathroom with bath and separate shower.

Beach Music has an open plan living, dining and bar area which leads out onto a balcony over looking the beach. There are barbeque facilities available.

It also features a small fully equipped kitchen with dishwasher, microwave, oven, hob, and laundry room with washing machine and tumble dryer.

The pool overlooks the ocean, with a path which leads from house down to the beach.