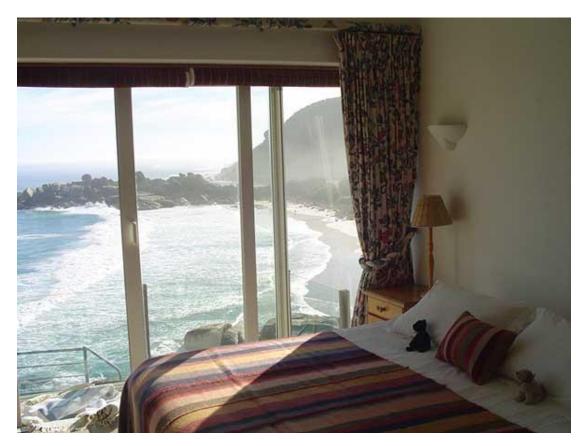

The main bedroom has a king size bed with en-suite bathroom with bath and separate shower. The second bedroom has a double bed with separate bathroom with bath and separate shower.

Beach Music has an open plan living, dining and bar area which leads out onto a balcony over looking the beach. There are barbeque facilities available.