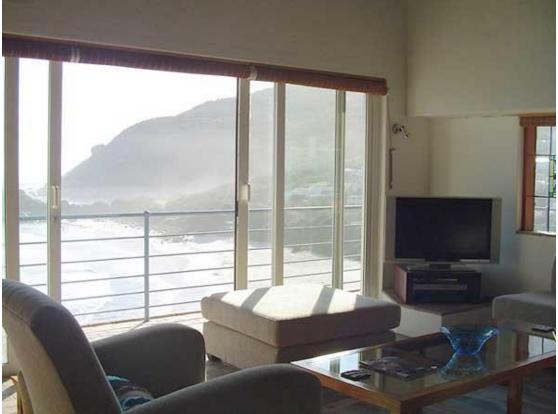

The main bedroom has a king size bed with en-suite bathroom with bath and separate shower. The second bedroom has a double bed with separate bathroom with bath and separate shower.

Beach Music has an open plan living, dining and bar area which leads out onto a balcony over looking the beach. There are barbeque facilities available.

It also features a small fully equipped kitchen with dishwasher, microwave, oven, hob, and laundry room with washing machine and tumble dryer.

The pool overlooks the ocean, with a path which leads from house down to the beach.