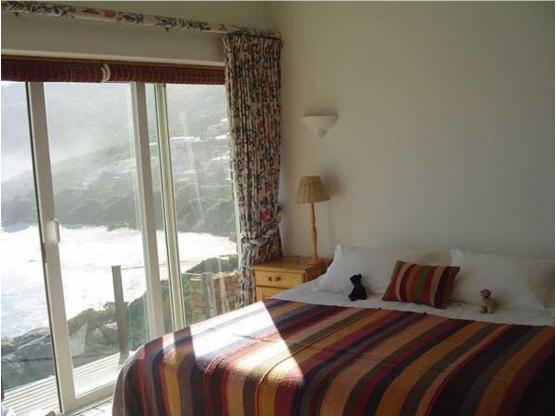

The main bedroom has a king size bed with en-suite bathroom with bath and separate shower. The second bedroom has a double bed with separate bathroom with bath and separate shower.

Beach Music has an open plan living, dining and bar area which leads out onto a balcony over looking the beach. There are barbeque facilities available.