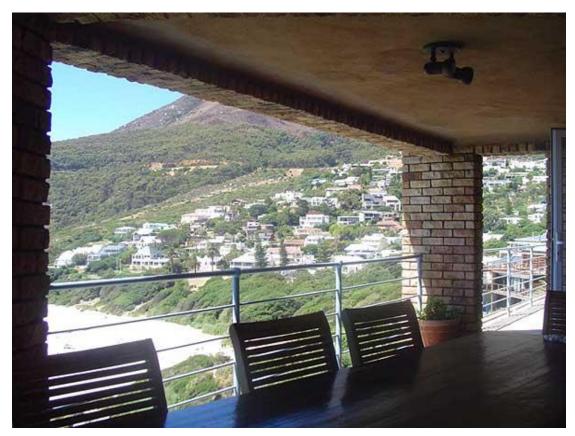

The main bedroom has a king size bed with en-suite bathroom with bath and separate shower. The second bedroom has a double bed with separate bathroom with bath and separate shower.

Beach Music has an open plan living, dining and bar area which leads out onto a balcony over looking the beach. There are barbeque facilities available.