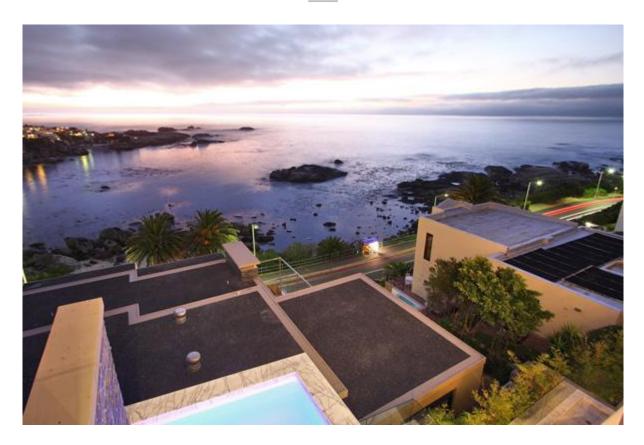

Open plan living and entertainment spaces all flow onto terraces overlooking the bay and both the pool and Jacuzzi offer spectacular views. A gourmet kitchen, cellar, office and double garage provide home-away-from-home comfort and are all finished to the highest specifications.

### OTHER:

\* Plunge pool size: +/- 1.8m x 2.9m's

\* Jacuzzi

\* Lounge patio size: 3m x 2m \* Pool patio size: 3m x 2m \* Jacuzzi patio size: 7m x 2m

- \* Lift access in the apartment.
- \* Housekeeping Mon Fri
- \* Air-conditioning.