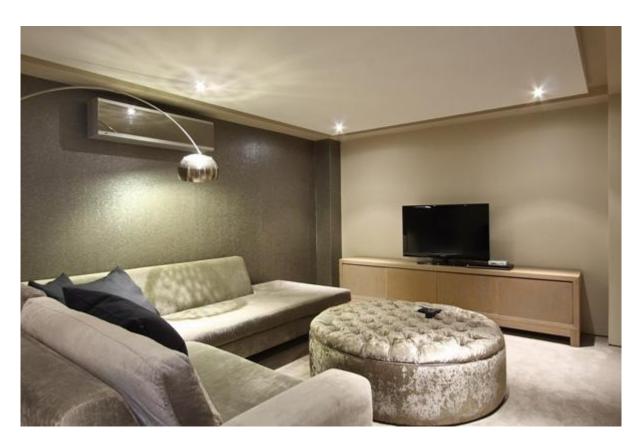

NG ROOM:**

Open plan dining area - the table seats 8.

The dining area offers a great view over the ocean.

### KITCHEN:

Modern fully equipped kitchen with a Siemens dishwasher, Miele gas hob, stove, Miele coffee machine, Samsung fridge/freezer, washing machine and tumble dryer.

### OTHER:

\* Plunge pool size: +/- 1.8m x 2.9m's

\* Jacuzzi

\* Lounge patio size: 3m x 2m \* Pool patio size: 3m x 2m \* Jacuzzi patio size: 7m x 2m





- \* Lift access in the apartment.
- \* Housekeeping Mon Fri
- \* Air-conditioning.

  \* Under-floor heating.
- \* Remote control, double garage.
- \* Access control.
- \* Size: +/- 400 square meters. \* 2 Loungers
- \* Gas BBQ
- \* Wireless Internet \* Cellar
- \* Double garage
- \* The property is not child-friendly
- \* Size: 650 square meters