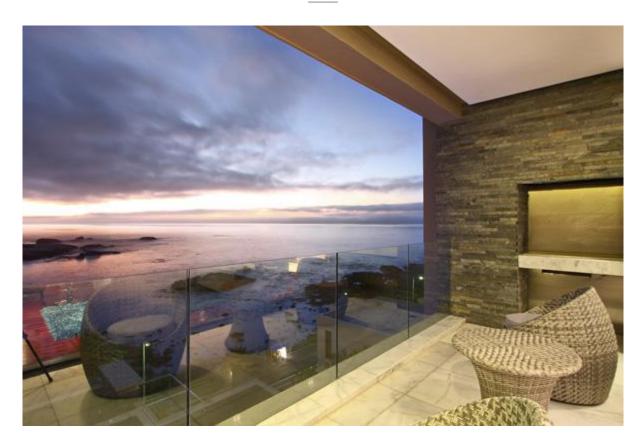

Open plan living and entertainment spaces all flow onto terraces overlooking the bay and both the pool and Jacuzzi offer spectacular views. A gourmet kitchen, cellar, office and double garage provide home-away-from-home comfort and are all finished to the highest specifications.

### OTHER:

\* Plunge pool size: +/- 1.8m x 2.9m's

\* Jacuzzi

\* Lounge patio size: 3m x 2m \* Pool patio size: 3m x 2m \* Jacuzzi patio size: 7m x 2m

- \* Lift access in the apartment.
- \* Housekeeping Mon Fri
- \* Air-conditioning.