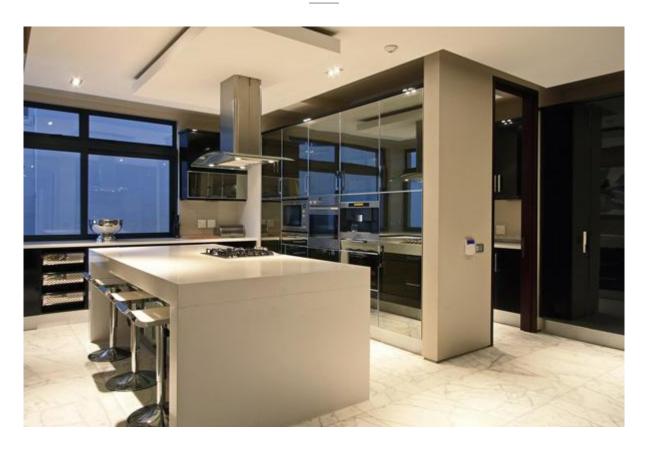

### KITCHEN:

Modern fully equipped kitchen with a Siemens dishwasher, Miele gas hob, stove, Miele coffee machine, Samsung fridge/freezer, washing machine and tumble dryer.