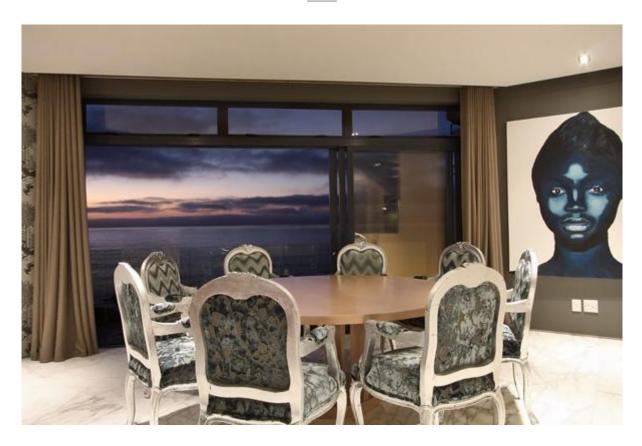

### **DINING ROOM:**

Open plan dining area - the table seats 8.

The dining area offers a great view over the ocean.