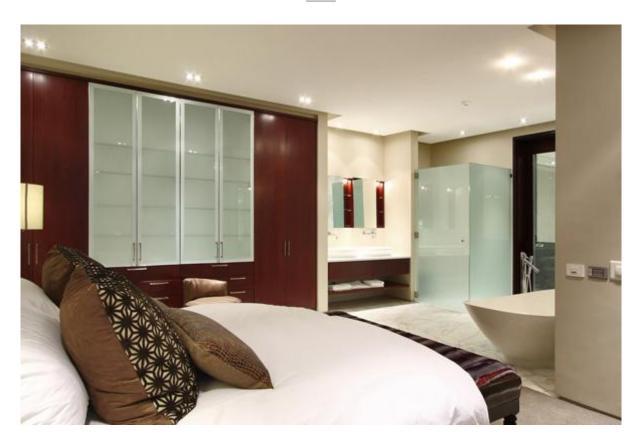

### **BEDROOMS**

4 Large bedrooms with king size beds - all the bedrooms have fantastic views. The main bedroom has a private lounge and leads onto a patio with a plunge pool. The 2nd bedroom has a balcony with a Jacuzzi.

### **BATHROOMS:**

4 Large en suite bathrooms all with double basins, toilets baths, showers and heated towel rails. Guest toilet