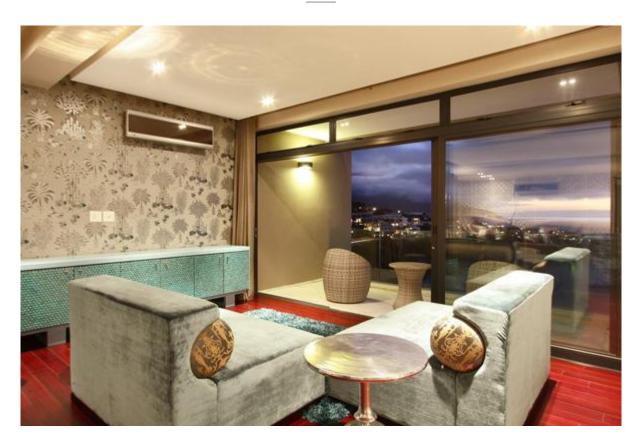

## LOUNGE:

Double open plan lounge, leading onto a patio with a magnificent view.