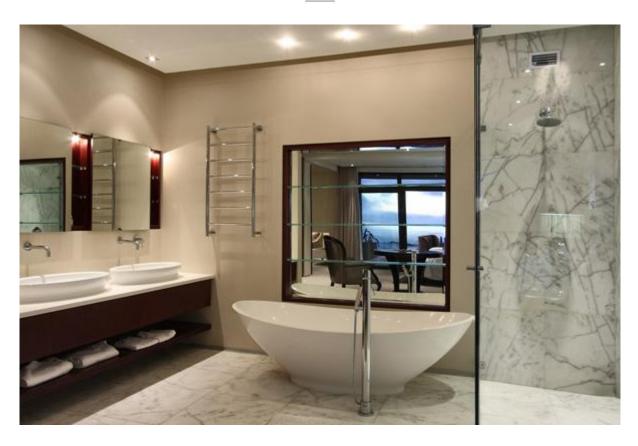

### **BATHROOMS:**

4 Large en suite bathrooms all with double basins, toilets baths, showers and heated towel rails. Guest toilet