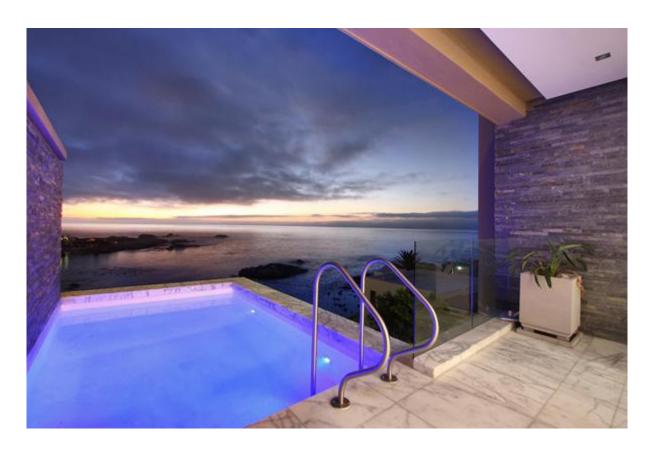

Open plan living and entertainment spaces all flow onto terraces overlooking the bay and both the pool and Jacuzzi offer spectacular views. A gourmet kitchen, cellar, office and double garage provide home-away-from-home comfort and are all finished to the highest specifications.

### OTHER:

\* Plunge pool size: +/- 1.8m x 2.9m's

\* Jacuzzi

\* Lounge patio size: 3m x 2m \* Pool patio size: 3m x 2m \* Jacuzzi patio size: 7m x 2m

- \* Lift access in the apartment.
- \* Housekeeping Mon Fri
- \* Air-conditioning.