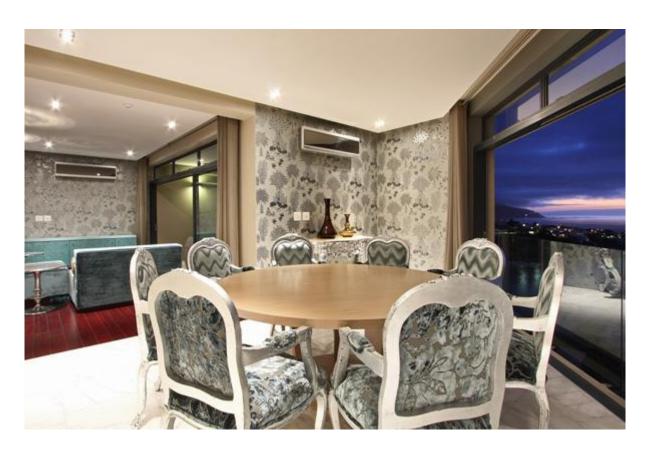

### **DINING ROOM:**

Open plan dining area - the table seats 8.

The dining area offers a great view over the ocean.