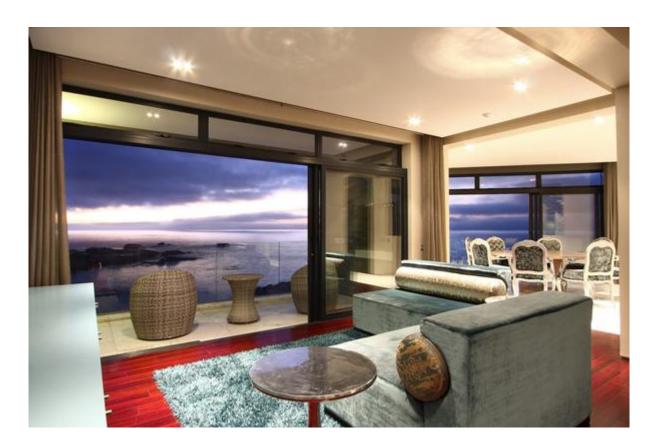

## LOUNGE:

Double open plan lounge, leading onto a patio with a magnificent view.

### OTHER:

\* Plunge pool size: +/- 1.8m x 2.9m's

\* Jacuzzi

\* Lounge patio size: 3m x 2m \* Pool patio size: 3m x 2m \* Jacuzzi patio size: 7m x 2m

- \* Lift access in the apartment.
- \* Housekeeping Mon Fri
- \* Air-conditioning.