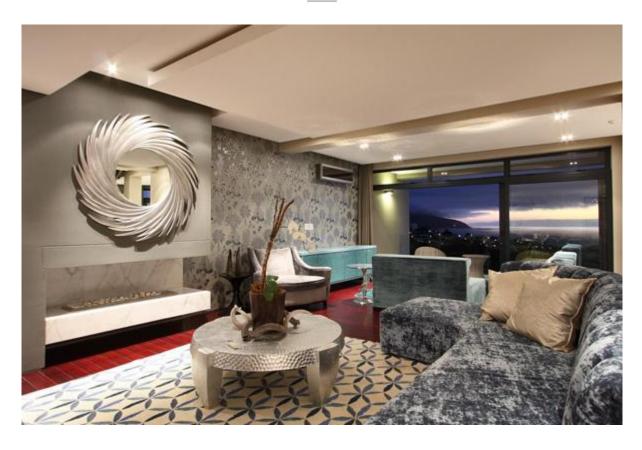

## LOUNGE:

Double open plan lounge, leading onto a patio with a magnificent view.

Spread over four levels and serviced by an internal lift the villa features all the creature comforts you'd expect from world class luxury accommodation. The sumptuous interiors combine lush fabrics, commissioned furniture pieces, original art and state-of-the-art technology to seamlessly create an opulent sanctuary for your stay in Cape Town.