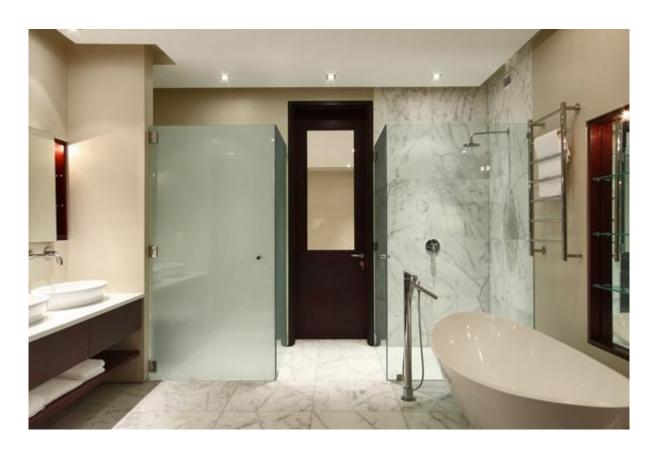

### **BATHROOMS:**

4 Large en suite bathrooms all with double basins, toilets baths, showers and heated towel rails. Guest toilet