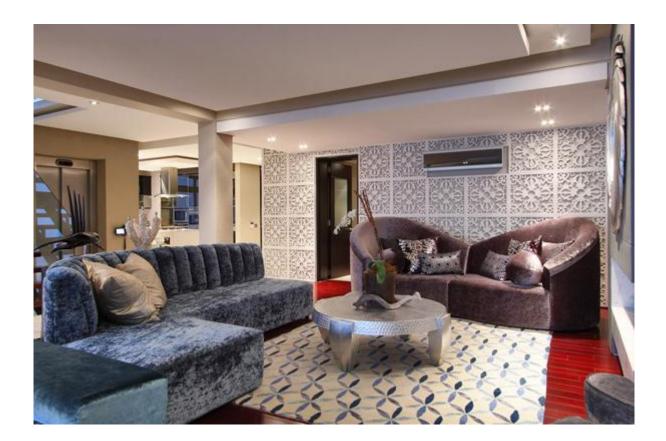

## LOUNGE:

Double open plan lounge, leading onto a patio with a magnificent view.

Spread over four levels and serviced by an internal lift the villa features all the creature comforts you'd expect from world class luxury accommodation. The sumptuous interiors combine lush fabrics, commissioned furniture pieces, original art and state-of-the-art technology to seamlessly create an opulent sanctuary for your stay in Cape Town.