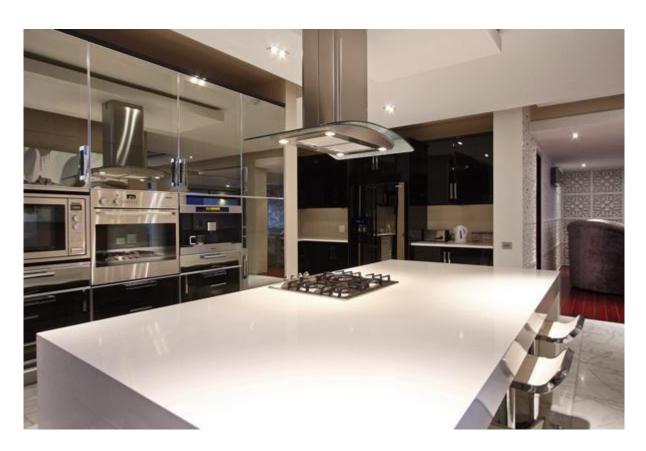

### KITCHEN:

Modern fully equipped kitchen with a Siemens dishwasher, Miele gas hob, stove, Miele coffee machine, Samsung fridge/freezer, washing machine and tumble dryer.