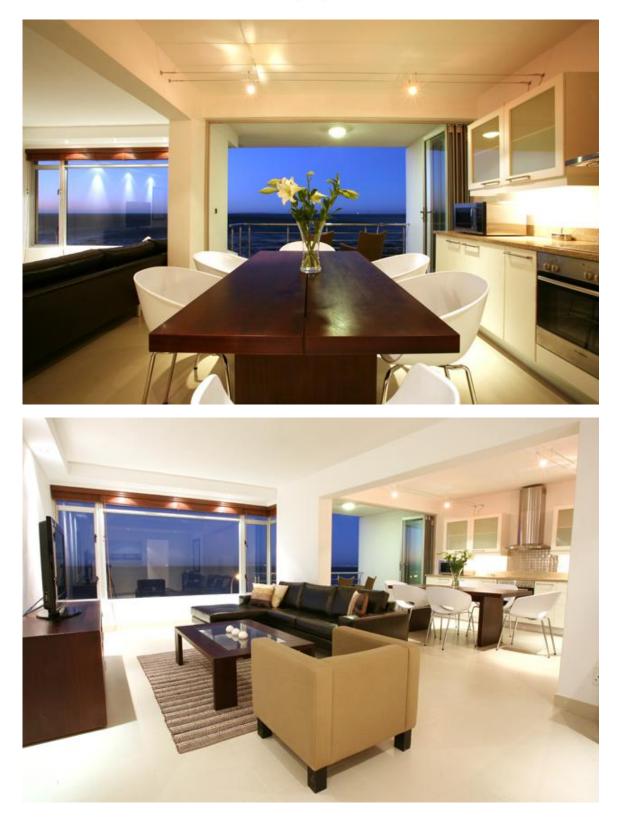

## ATLANTIC VISTA

Atlantic Vista is a modern and contemporary two-bedroom flat located in a fantastic position in the heart of Mouille points beach strip.

The apartment is fully front facing, and the large open plan lounge and dining room and kitchen area all enjoy fantastic views of Table Bay and Robben Island. This open plan area also opens up on to a balcony (via completely stackable concertina doors) which gives the apartment to a fantastic indoor/outdoor feel.

The apartment is very well equipped. For entertainment you have a large plasma screen television, full satellite subscription as well as a DVD player/music player.

The kitchen comes fully equipped with other than, hob, microwave, dishwasher, washing machine and, tumble drier and most other modern conveniences.