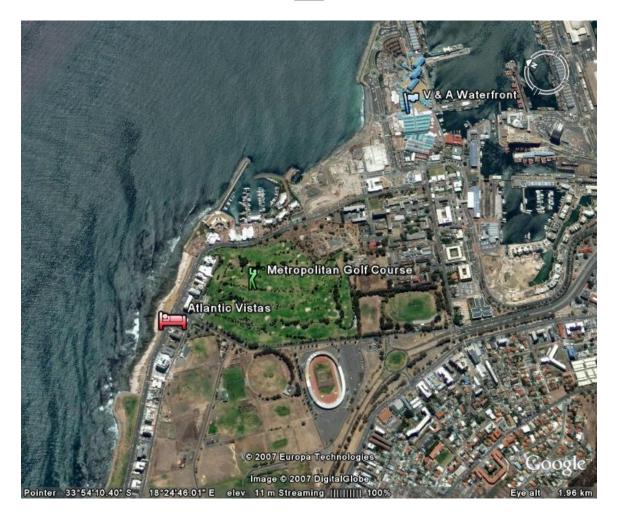

Besides being a modern and extremely comfortable flat, in an exciting and trendy area, the next best thing about Atlantic vista is its location. It is extremely well located for someone wanting to explore the rest of Cape Town. The waterfront is less than 1 km away. The main beaches of Clifton in camps Bay are less than 10 Minutes Drive away. The restaurants and nightlife of Green point and city Central are approximately 5 Minutes Drive away. It is a fantastic location.