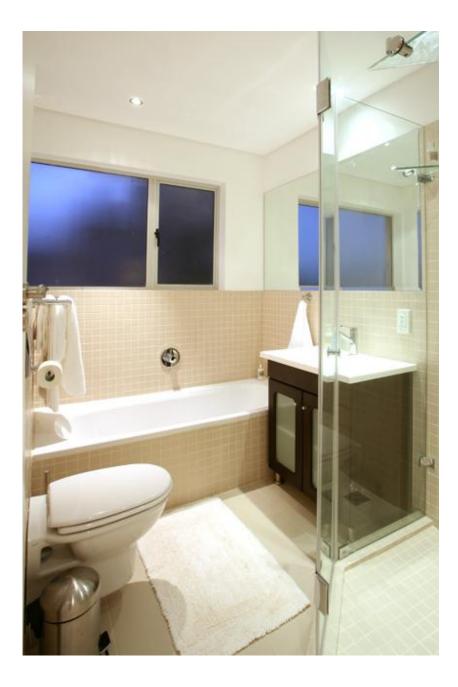

The bedrooms and bathrooms are located at the rear of the flat.

The master bedroom has a queen size bed, and the bathroom is fully en-suite (with a bath and a fully separate shower).

The second bedroom has two single beds, and a separate bathroom. This bathroom has a shower in it.