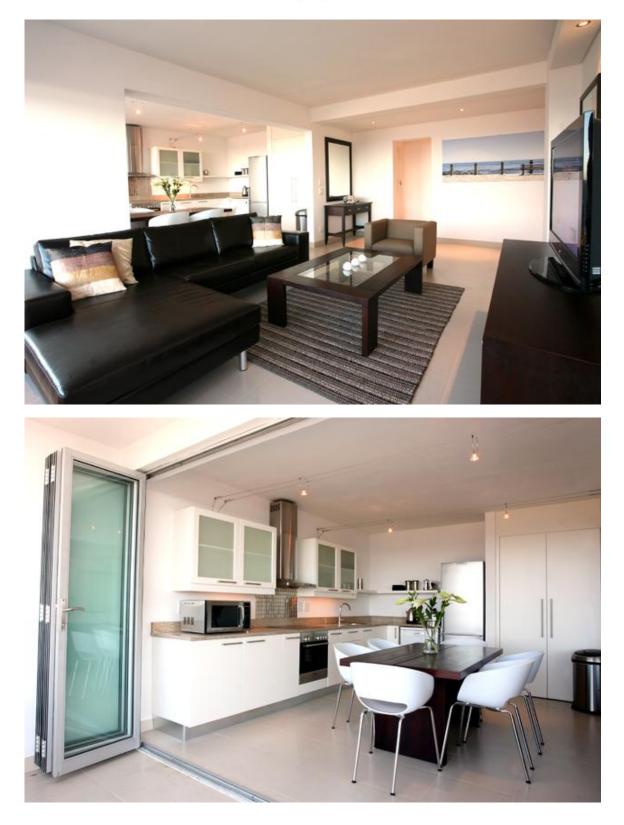

The apartment is very well equipped. For entertainment you have a large plasma screen television, full satellite subscription as well as a DVD player/music player.

The kitchen comes fully equipped with other than, hob, microwave, dishwasher, washing machine and, tumble drier and most other modern conveniences.