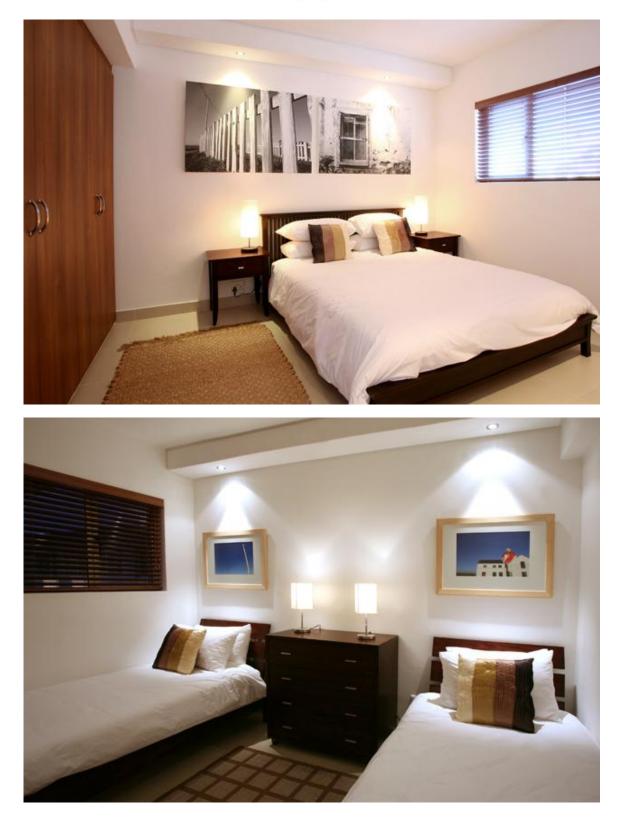

The bedrooms and bathrooms are located at the rear of the flat.

The master bedroom has a queen size bed, and the bathroom is fully en-suite (with a bath and a fully separate shower).

The second bedroom has two single beds, and a separate bathroom. This bathroom has a shower in it.