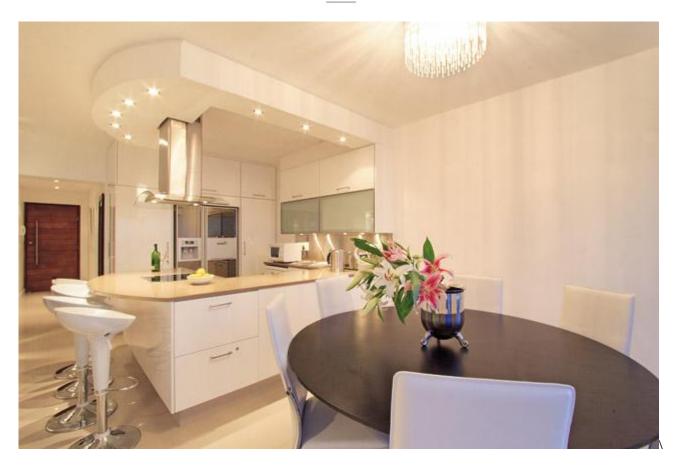

The apartment is laid out to focus on this fantastic view. There is a generous open plan lounge, dining room and kitchen area looking out onto the spectacular ocean view.

The bedrooms are at the back of the property; the main bedroom being en-suite (with a bath and shower above) and the second bedroom having access to separate bathroom with a shower, toilet and basin.

## Kitchen

- Dishwasher
- Fridge / Freezer
- Microwave and oven
- Stove
- Underfloor Heating

Cape Villa Collection, tel: + (0)87 807 8641, fax: +27 (0)86 509 7785, enquiries@capevillacollection.com