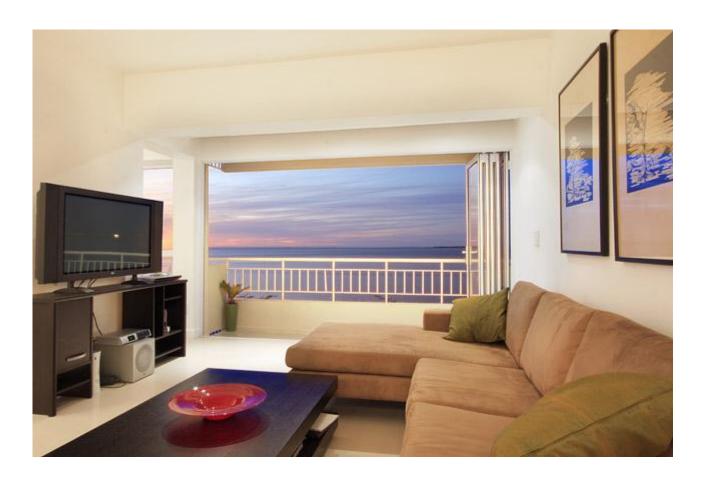

On entering this apartment, the overwhelming impression is the incredible view. Seven stories up, and fully front facing, the view is immense. From Table View to the North, Robben Island directly ahead and down to Mouille Point lighthouse and Sea Point beyond to the South; the view is nothing less than spectacular.

The lounge opens up onto a balcony via glass concertina doors. By opening up these doors the entire lounge becomes an indoor/outdoor space and you can spend hours soaking up the vibe, watching everyone enjoying the promenade and ocean seven stories below, whilst still enjoying the creature comforts of home.

Speaking of creature comforts, this modern property has just about everything that you could wish for. Your entertainment is completely catered for with a large plasma screen with full satellite television, broadband internet access, iPod connection for your music needs and DVD player with a small library of DVDs as well as an XBOX 360 video game console.

## Lounge

- Big Screen TV
- DVD Player
- M-Net
- Music System
- Satellite TV
- Sea View
- Underfloor Heating