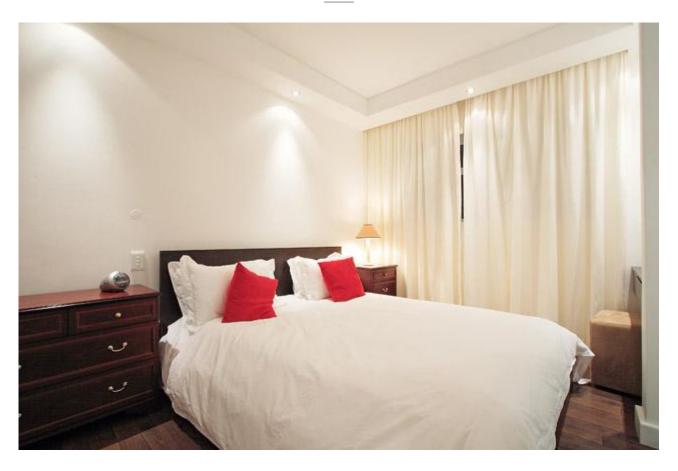

The apartment is laid out to focus on this fantastic view. There is a generous open plan lounge, dining room and kitchen area looking out onto the spectacular ocean view.

The bedrooms are at the back of the property; the main bedroom being en-suite (with a bath and shower above) and the second bedroom having access to separate bathroom with a shower, toilet and basin.