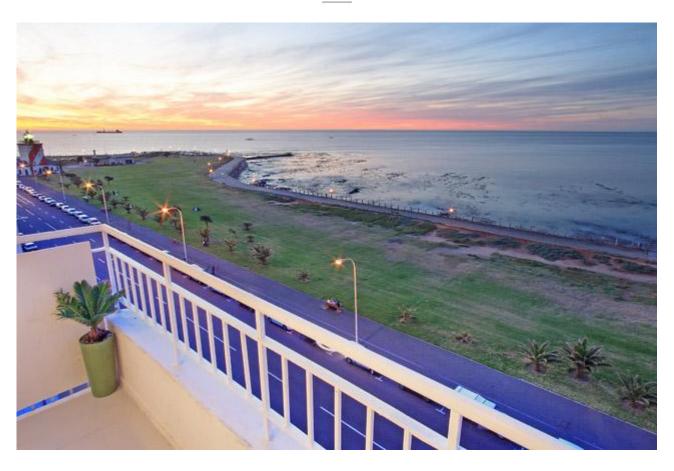

The lounge opens up onto a balcony via glass concertina doors. By opening up these doors the entire lounge becomes an indoor/outdoor space and you can spend hours soaking up the vibe, watching everyone enjoying the promenade and ocean seven stories below, whilst still enjoying the creature comforts of home.