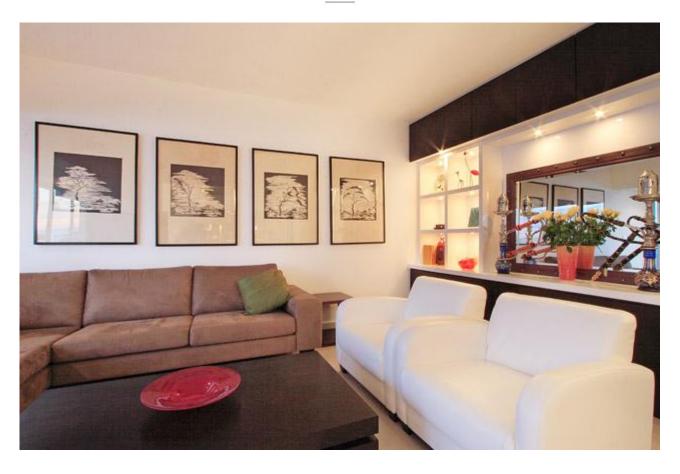

The lounge opens up onto a balcony via glass concertina doors. By opening up these doors the entire lounge becomes an indoor/outdoor space and you can spend hours soaking up the vibe, watching everyone enjoying the promenade and ocean seven stories below, whilst still enjoying the creature comforts of home.

## Lounge

- Big Screen TV
- DVD Player
- M-Net
- Music System
- Satellite TV
- Sea View
- Underfloor Heating