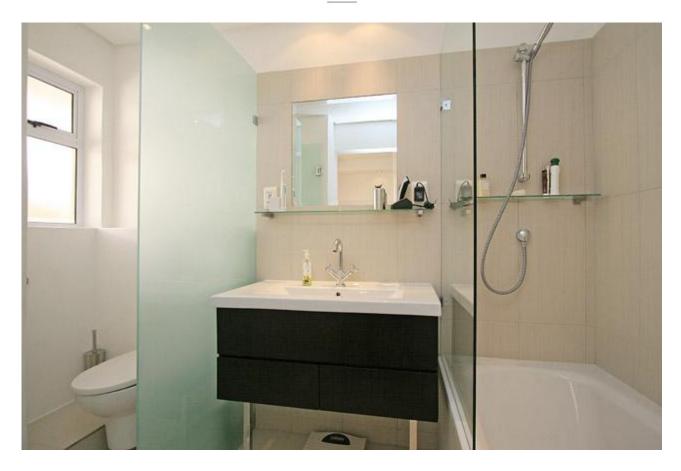

The apartment is laid out to focus on this fantastic view. There is a generous open plan lounge, dining room and kitchen area looking out onto the spectacular ocean view.

The bedrooms are at the back of the property; the main bedroom being en-suite (with a bath and shower above) and the second bedroom having access to separate bathroom with a shower, toilet and basin.