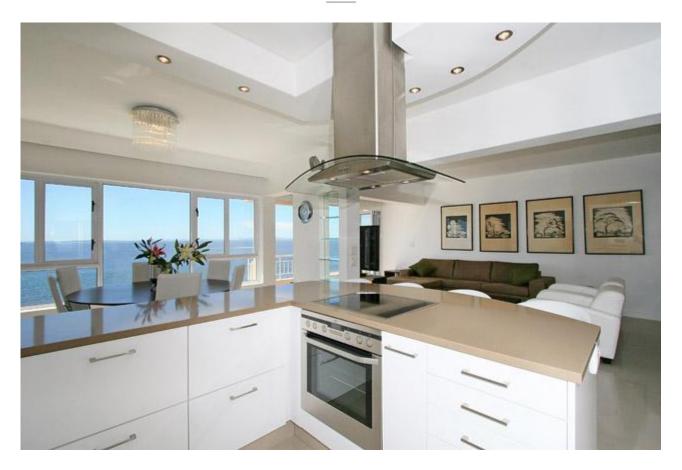

The apartment is laid out to focus on this fantastic view. There is a generous open plan lounge, dining room and kitchen area looking out onto the spectacular ocean view.

The bedrooms are at the back of the property; the main bedroom being en-suite (with a bath and shower above) and the second bedroom having access to separate bathroom with a shower, toilet and basin.

## Kitchen

- Dishwasher
- Fridge / Freezer
- Microwave and oven
- Stove
- Underfloor Heating

Cape Villa Collection, tel: + (0)87 807 8641, fax: +27 (0)86 509 7785, enquiries@capevillacollection.com