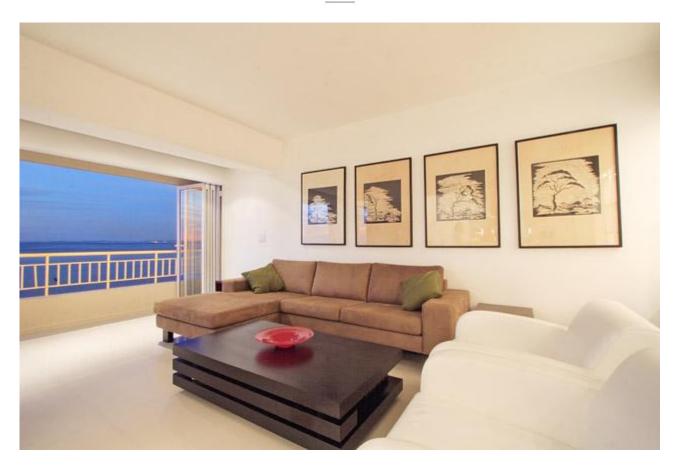

On entering this apartment, the overwhelming impression is the incredible view. Seven stories up, and fully front facing, the view is immense. From Table View to the North, Robben Island directly ahead and down to Mouille Point lighthouse and Sea Point beyond to the South; the view is nothing less than spectacular.

The lounge opens up onto a balcony via glass concertina doors. By opening up these doors the entire lounge becomes an indoor/outdoor space and you can spend hours soaking up the vibe, watching everyone enjoying the promenade and ocean seven stories below, whilst still enjoying the creature comforts of home.

## Lounge

- Big Screen TV
- DVD Player
- M-Net
- Music System
- Satellite TV
- Sea View
- Underfloor Heating