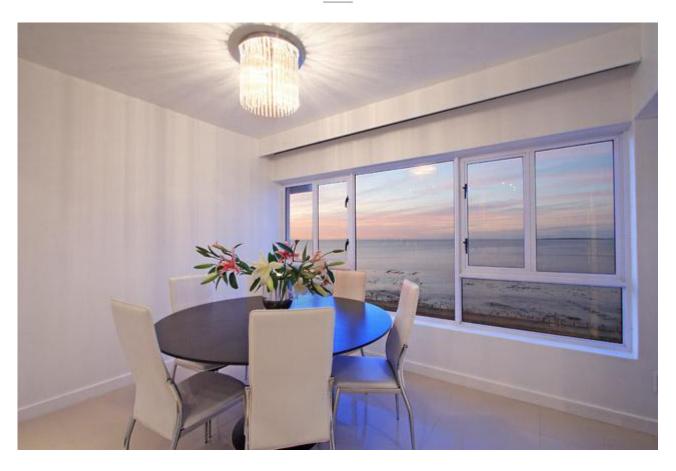

The apartment is laid out to focus on this fantastic view. There is a generous open plan lounge, dining room and kitchen area looking out onto the spectacular ocean view.

The bedrooms are at the back of the property; the main bedroom being en-suite (with a bath and shower above) and the second bedroom having access to separate bathroom with a shower, toilet and basin.