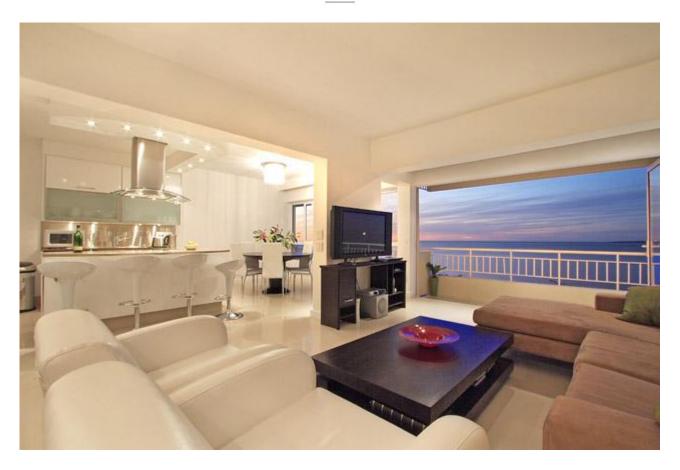

The apartment is laid out to focus on this fantastic view. There is a generous open plan lounge, dining room and kitchen area looking out onto the spectacular ocean view.

The bedrooms are at the back of the property; the main bedroom being en-suite (with a bath and shower above) and the second bedroom having access to separate bathroom with a shower, toilet and basin.

## Kitchen

- Dishwasher
- Fridge / Freezer
- Microwave and oven
- Stove
- Underfloor Heating

Cape Villa Collection, tel: + (0)87 807 8641, fax: +27 (0)86 509 7785, enquiries@capevillacollection.com