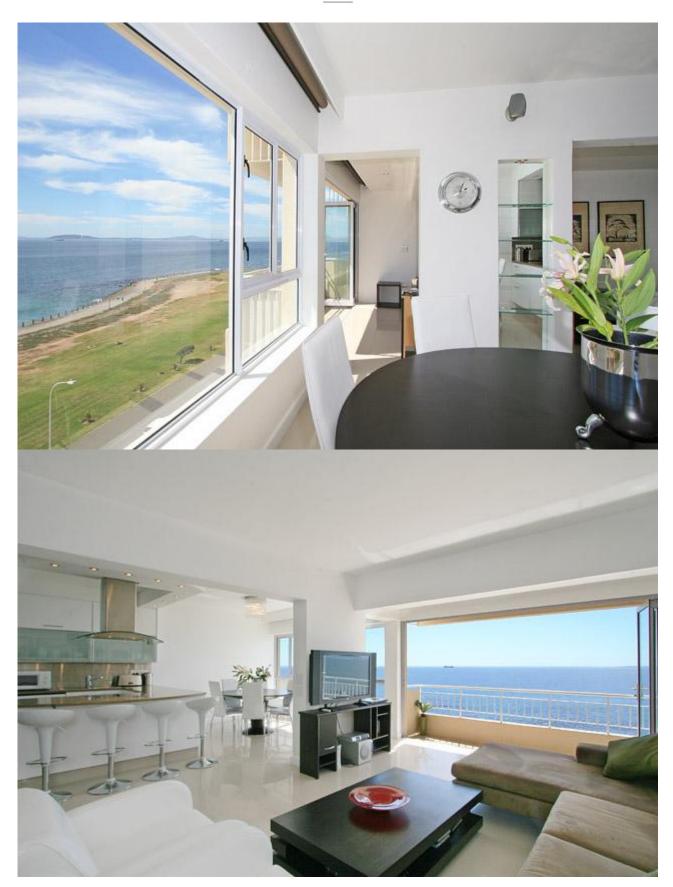

The apartment is laid out to focus on this fantastic view. There is a generous open plan lounge, dining room and kitchen area looking out onto the spectacular ocean view.

The bedrooms are at the back of the property; the main bedroom being en-suite (with a bath and shower above) and the second bedroom having access to separate bathroom with a shower, toilet and basin.

The lounge opens up onto a balcony via glass concertina doors. By opening up these doors the entire lounge becomes an indoor/outdoor space and you can spend hours soaking up the vibe, watching everyone enjoying the promenade and ocean seven stories below, whilst still enjoying the creature comforts of home.