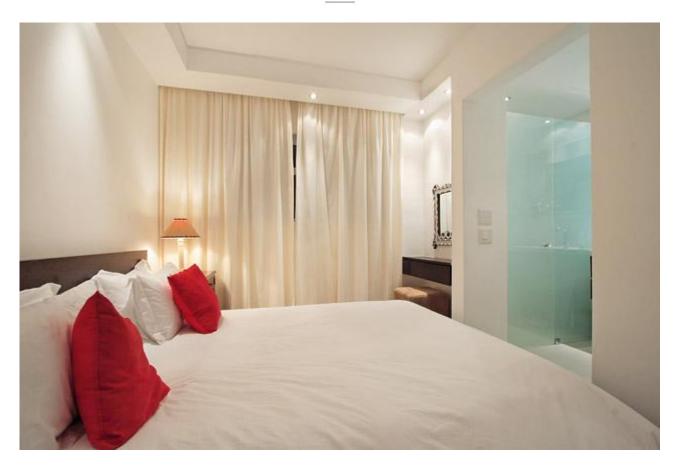

The apartment is laid out to focus on this fantastic view. There is a generous open plan lounge, dining room and kitchen area looking out onto the spectacular ocean view.

The bedrooms are at the back of the property; the main bedroom being en-suite (with a bath and shower above) and the second bedroom having access to separate bathroom with a shower, toilet and basin.