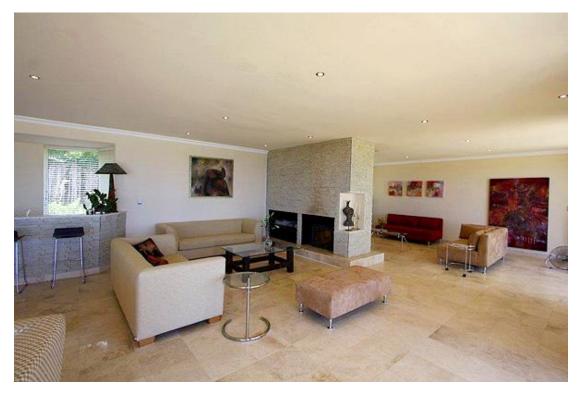

#### TOP/ GROUND LEVEL:

Double garage with direct access

- Entrance hall
- Dining Room, leading to balcony and spectacular sea views!
- Spacious lounge with entertainment bar plus separate TV area- all leading to the large balcony
- Separate, modern kitchen, fully fitted with breakfast table
- Guest cloak room