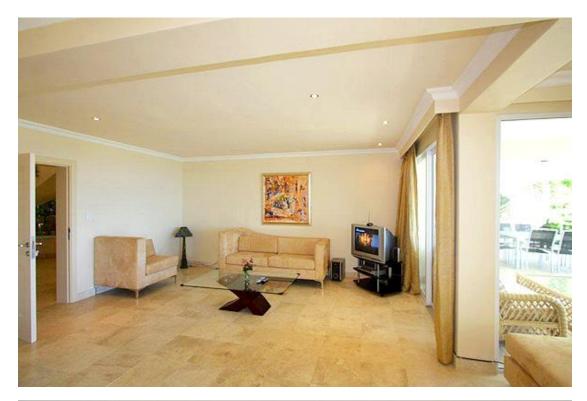

#### TOP/ GROUND LEVEL:

Double garage with direct access

- Entrance hall
- Dining Room, leading to balcony and spectacular sea views!
- Spacious lounge with entertainment bar plus separate TV area- all leading to the large balcony
- Separate, modern kitchen, fully fitted with breakfast table
- Guest cloak room