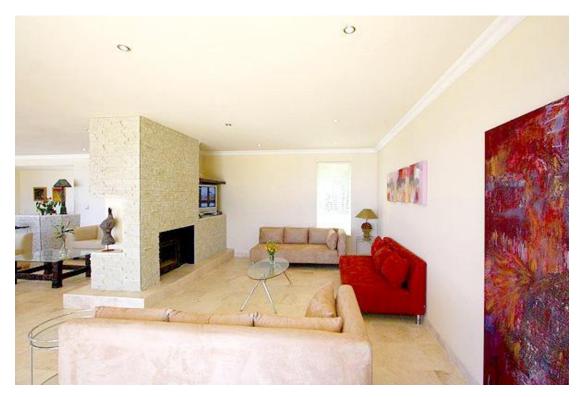

#### TOP/ GROUND LEVEL:

Double garage with direct access

- Entrance hall
- Dining Room, leading to balcony and spectacular sea views!
- Spacious lounge with entertainment bar plus separate TV area- all leading to the large balcony
- Separate, modern kitchen, fully fitted with breakfast table
- Guest cloak room