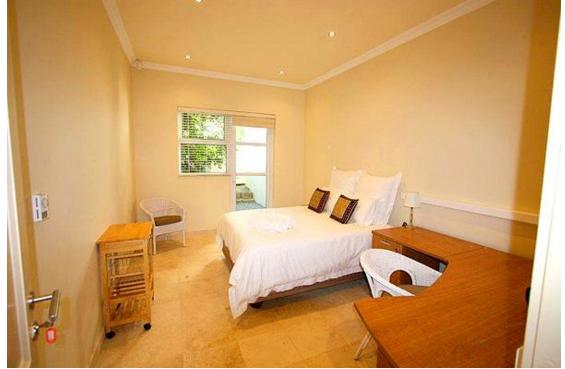

#### LOWER LEVEL:

- Total of 5 Large Bedrooms, 4 are en-suite and leading to one large balcony
- Main bedroom is king size with separate relaxing, lounge area, luxuriously en-suite with walk-in closet
- Separate study/ fifth bedroom with Queen size bed and private patio

### Bedroom Specs:

Main- king bed, en-suite

Bed 2: twin/ king, en-suite and sea views Bed 3: twin/ king, en-suite and sea views Bed 4: twin/ king, en-suite and sea views

Bed 5: large study converted into a bedroom, queen bed and small private garden