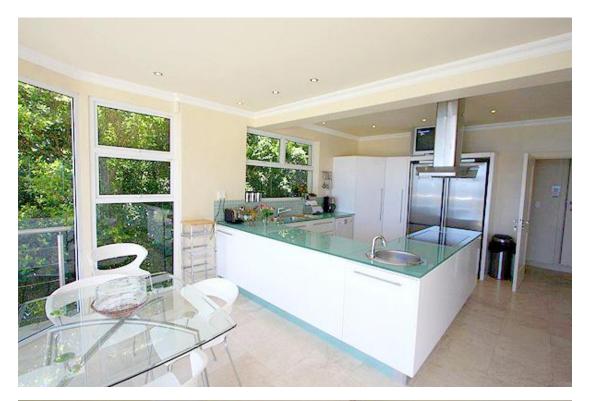

#### TOP/ GROUND LEVEL:

Double garage with direct access

- Entrance hall
- Dining Room, leading to balcony and spectacular sea views!
- Spacious lounge with entertainment bar plus separate TV area- all leading to the large balcony
- Separate, modern kitchen, fully fitted with breakfast table
- Guest cloak room