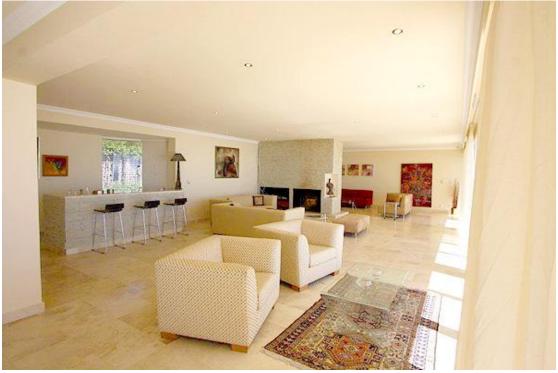

#### TOP/ GROUND LEVEL:

Double garage with direct access

- Entrance hall
- Dining Room, leading to balcony and spectacular sea views!
- Spacious lounge with entertainment bar plus separate TV area- all leading to the large balcony
- Separate, modern kitchen, fully fitted with breakfast table
- Guest cloak room