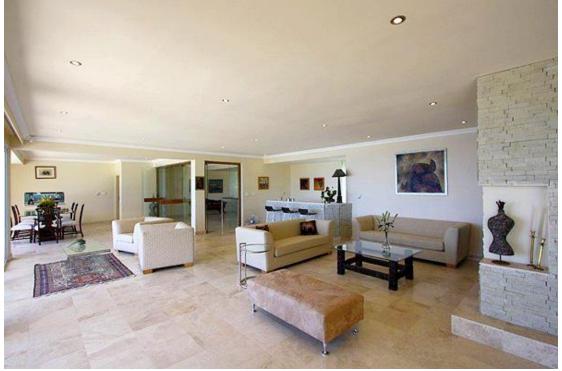

#### TOP/ GROUND LEVEL:

Double garage with direct access

- Entrance hall
- Dining Room, leading to balcony and spectacular sea views!
- Spacious lounge with entertainment bar plus separate TV area- all leading to the large balcony
- Separate, modern kitchen, fully fitted with breakfast table
- Guest cloak room