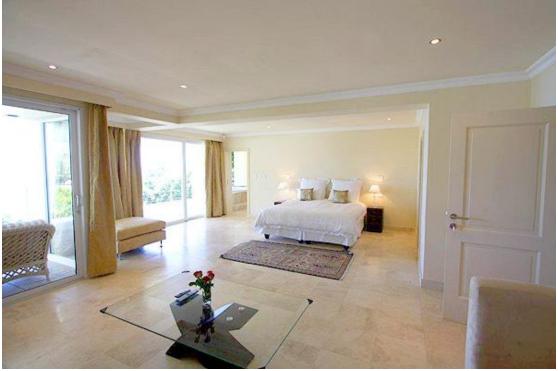

#### LOWER LEVEL:

- Total of 5 Large Bedrooms, 4 are en-suite and leading to one large balcony
- Main bedroom is king size with separate relaxing, lounge area, luxuriously en-suite with walk-in closet
- Separate study/ fifth bedroom with Queen size bed and private patio

### Bedroom Specs:

Main- king bed, en-suite

Bed 2: twin/ king, en-suite and sea views Bed 3: twin/ king, en-suite and sea views Bed 4: twin/ king, en-suite and sea views

Bed 5: large study converted into a bedroom, queen bed and small private garden