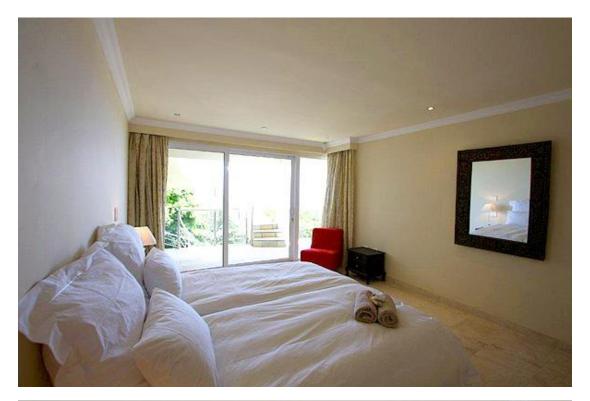

#### LOWER LEVEL:

- Total of 5 Large Bedrooms, 4 are en-suite and leading to one large balcony
- Main bedroom is king size with separate relaxing, lounge area, luxuriously en-suite with walk-in closet
- Separate study/ fifth bedroom with Queen size bed and private patio

### Bedroom Specs:

Main- king bed, en-suite

Bed 2: twin/ king, en-suite and sea views Bed 3: twin/ king, en-suite and sea views Bed 4: twin/ king, en-suite and sea views

Bed 5: large study converted into a bedroom, queen bed and small private garden