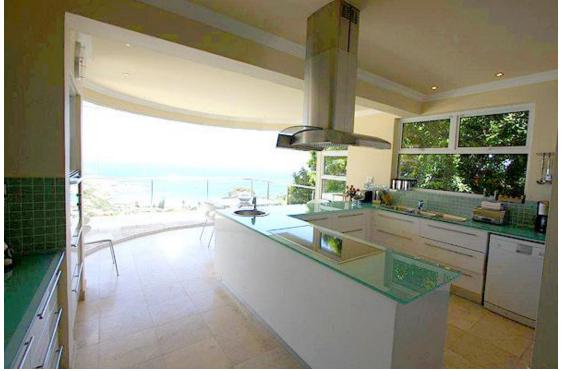

#### TOP/ GROUND LEVEL:

Double garage with direct access

- Entrance hall
- Dining Room, leading to balcony and spectacular sea views!
- Spacious lounge with entertainment bar plus separate TV area- all leading to the large balcony
- Separate, modern kitchen, fully fitted with breakfast table
- Guest cloak room