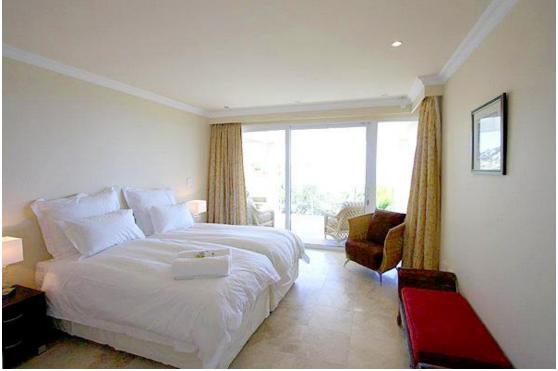

#### LOWER LEVEL:

- Total of 5 Large Bedrooms, 4 are en-suite and leading to one large balcony
- Main bedroom is king size with separate relaxing, lounge area, luxuriously en-suite with walk-in closet
- Separate study/ fifth bedroom with Queen size bed and private patio

### Bedroom Specs:

Main- king bed, en-suite

Bed 2: twin/ king, en-suite and sea views Bed 3: twin/ king, en-suite and sea views Bed 4: twin/ king, en-suite and sea views

Bed 5: large study converted into a bedroom, queen bed and small private garden