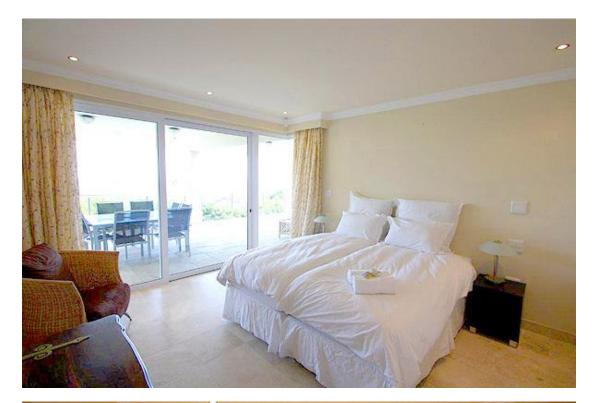

#### LOWER LEVEL:

- Total of 5 Large Bedrooms, 4 are en-suite and leading to one large balcony
- Main bedroom is king size with separate relaxing, lounge area, luxuriously en-suite with walk-in closet
- Separate study/ fifth bedroom with Queen size bed and private patio

### Bedroom Specs:

Main- king bed, en-suite

Bed 2: twin/ king, en-suite and sea views Bed 3: twin/ king, en-suite and sea views Bed 4: twin/ king, en-suite and sea views

Bed 5: large study converted into a bedroom, queen bed and small private garden