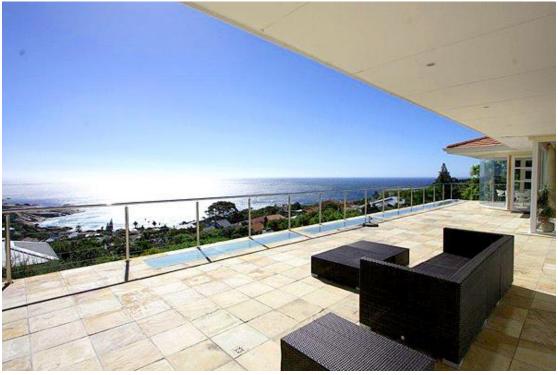

# APOSTLE HOUSE

This spacious, 3-level villa, offers generous accommodation, spectacular views and excellent position in sought-after Llandudno! Luxury, modern finishes throughout and VIEWS, VIEWS!

#### TOP/ GROUND LEVEL:

Double garage with direct access

- Entrance hall
- Dining Room, leading to balcony and spectacular sea views!
- Spacious lounge with entertainment bar plus separate TV area- all leading to the large balcony
- Separate, modern kitchen, fully fitted with breakfast table
- Guest cloak room