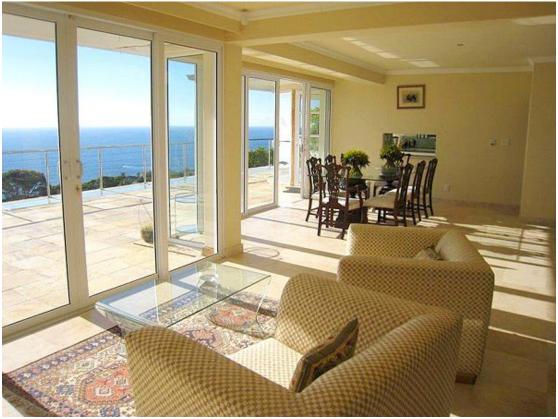

#### TOP/ GROUND LEVEL:

Double garage with direct access

- Entrance hall
- Dining Room, leading to balcony and spectacular sea views!
- Spacious lounge with entertainment bar plus separate TV area- all leading to the large balcony
- Separate, modern kitchen, fully fitted with breakfast table
- Guest cloak room