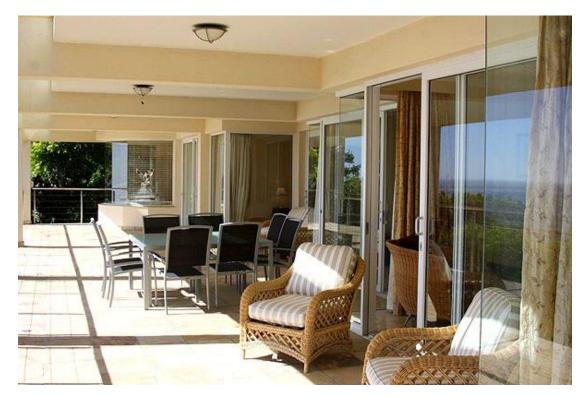

#### TOP/ GROUND LEVEL:

Double garage with direct access

- Entrance hall
- Dining Room, leading to balcony and spectacular sea views!
- Spacious lounge with entertainment bar plus separate TV area- all leading to the large balcony
- Separate, modern kitchen, fully fitted with breakfast table
- Guest cloak room