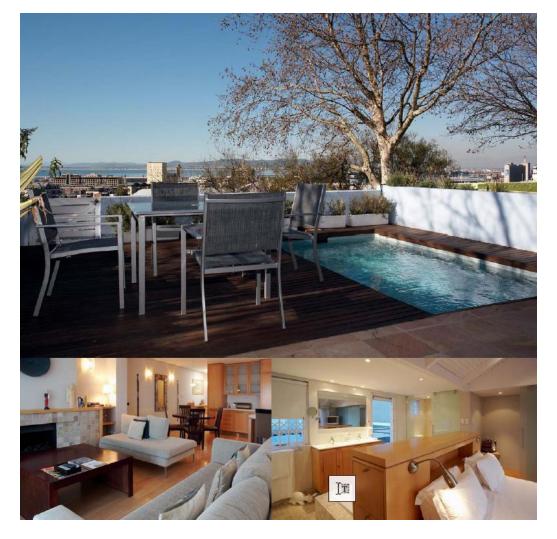

## 11 BAY VIEW TERRACE

This luxurious 4 bedroom apartment is located in the heart of the vibrant De Waterkant area, provides sleeping space for a maximum of 8 people in a modern, comfortable well appointed environment.

Views are maximized, not only over the Harbour, The City and the V&A Marina but from the Main bedroom towards Table Mountain and Signal Hill.

Downstairs offers an open plan kitchen and lounge which flows out onto a terrace with a splash pool, designed to facilitate easy holiday living and entertaining.

## FEATURES

- 4 Bedrooms Dishwasher
- 3 Bathrooms DSTV
- Ceiling fans DVD player
- 190 m2 Home entertainment system
- Fully equipped kitchen Splash pool
- Washing machine Parking garage
- Tumble
- Wall Heaters