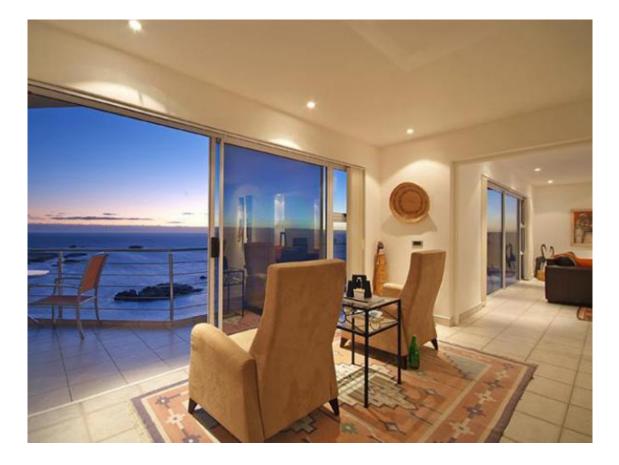

Both bedrooms open via sliding doors onto the terrace and have wonderful views of mountain and sea, and each has a modern en-suite bathroom. The luxurious lounge and dining room are modern and open onto the terrace overlooking the ocean. The kitchen is conveniently located to service the dining room and bedrooms. It is fully equipped with top quality appliances as well as cutlery and crockery, enabling convenient self-catering and laundry.