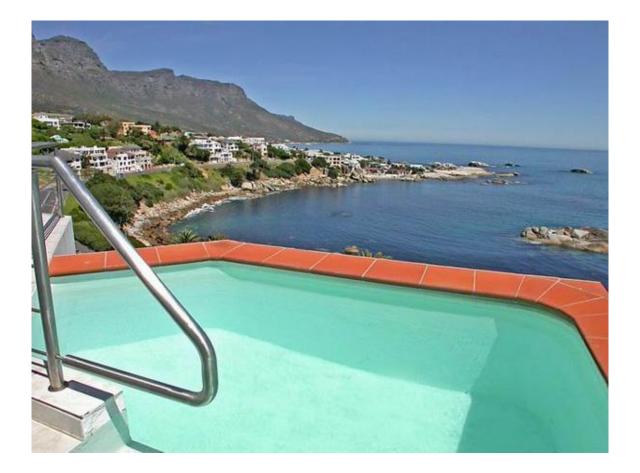

## CAMPS BAY TERRACE PENTHOUSE

The Penthouse Apartment is Camps Bay Terrace's premier accommodation. Come and treat yourself to absolute luxury with spectacular views of the Twelve Apostles and the Atlantic Ocean. During the day the sun beats down on the pool deck, and the rays glisten off the sea; at night the crescent of lights around the bay creates a delightful and sophisticated ambience.

The terrace has outdoor furniture, a barbecue and some sun loungers, so you can make the most of the long summer days and balmy nights. Spend your day outside lounging on the terrace with a glass of wine in hand and the sound of surf in your ears, or dipping into the splash pool with an unrivalled view. In the winter a wood fireplace supplements under floor heating to add comfort and romance even in the coldest of winter storms.