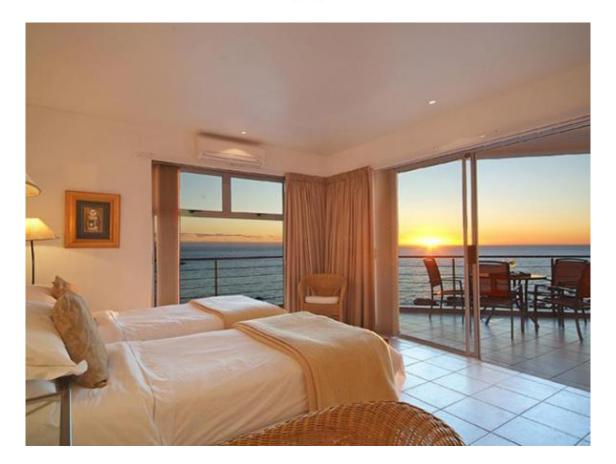

## CAMPS BAY TERRACE PENTHOUSE

The Penthouse Apartment is Camps Bay Terrace's premier accommodation. Come and treat yourself to absolute luxury with spectacular views of the Twelve Apostles and the Atlantic Ocean. During the day the sun beats down on the pool deck, and the rays glisten off the sea; at night the crescent of lights around the bay creates a delightful and sophisticated ambience.

The apartment is very spacious and has two bedrooms (both with en-suite bathrooms), a lounge, a dining room and a kitchen. All living rooms open onto a large terrace and pool deck. The décor is a unique blend of Modern and African. Stainless steel and clean lines combine with masks, carvings and other African artefacts from Zimbabwe, Zambia, Mozambique, South Africa and further afield to give this property a special and exotic feel.

Both bedrooms open via sliding doors onto the terrace and have wonderful views of mountain and sea, and each has a modern en-suite bathroom. The luxurious lounge and dining room are modern and open onto the terrace overlooking the ocean. The kitchen is conveniently located to service the dining room and bedrooms. It is fully equipped with top quality appliances as well as cutlery and crockery, enabling convenient self-catering and laundry.