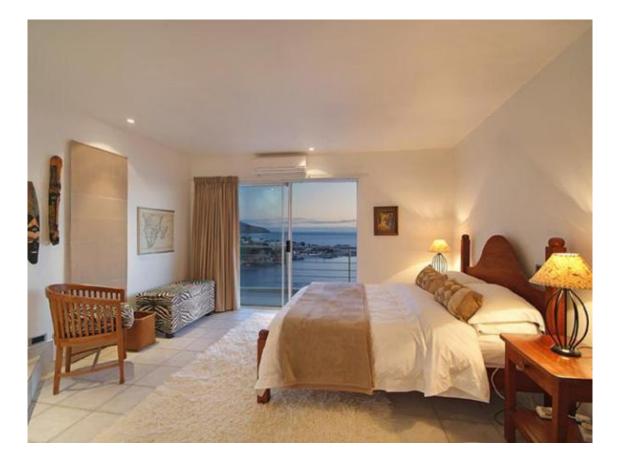

The apartment is very spacious and has two bedrooms (both with en-suite bathrooms), a lounge, a dining room and a kitchen. All living rooms open onto a large terrace and pool deck. The décor is a unique blend of Modern and African. Stainless steel and clean lines combine with masks, carvings and other African artefacts from Zimbabwe, Zambia, Mozambique, South Africa and further afield to give this property a special and exotic feel.

Both bedrooms open via sliding doors onto the terrace and have wonderful views of mountain and sea, and each has a modern en-suite bathroom. The luxurious lounge and dining room are modern and open onto the terrace overlooking the ocean. The kitchen is conveniently located to service the dining room and bedrooms. It is fully equipped with top quality appliances as well as cutlery and crockery, enabling convenient self-catering and laundry.