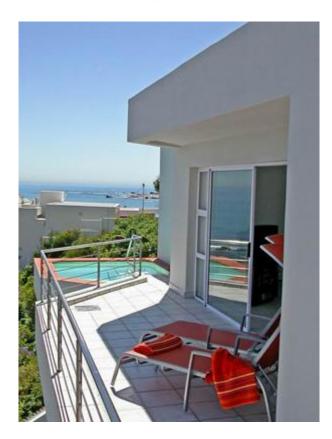

The terrace has outdoor furniture, a barbecue and some sun loungers, so you can make the most of the long summer days and balmy nights. Spend your day outside lounging on the terrace with a glass of wine in hand and the sound of surf in your ears, or dipping into the splash pool with an unrivalled view. In the winter a wood fireplace supplements under floor heating to add comfort and romance even in the coldest of winter storms.