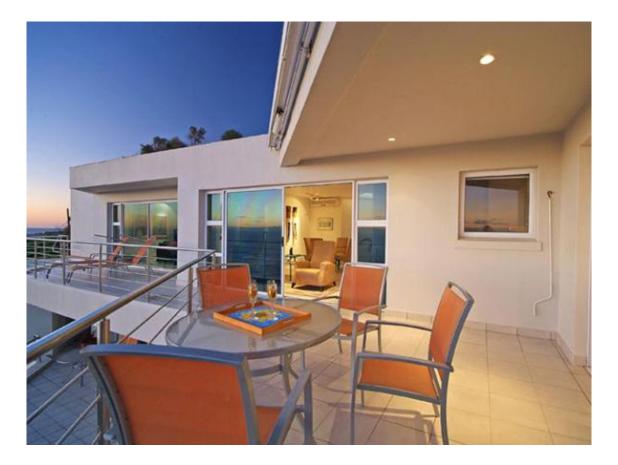

The terrace has outdoor furniture, a barbecue and some sun loungers, so you can make the most of the long summer days and balmy nights. Spend your day outside lounging on the terrace with a glass of wine in hand and the sound of surf in your ears, or dipping into the splash pool with an unrivalled view. In the winter a wood fireplace supplements under floor heating to add comfort and romance even in the coldest of winter storms.

You can curl up in front of the satellite TV or just collapse onto the comfortable sofas to enjoy your latest book. If you'd prefer to go out and be entertained, the Camps Bay beach and promenade are only four minutes stroll away, with numerous restaurants, bars, live music and theatre. To ensure that your stay is as relaxing as possible we will service your apartment everyday, and help you wherever we can with other arrangements. Come and unwind in Camps Bay! We look forward to having you join us!