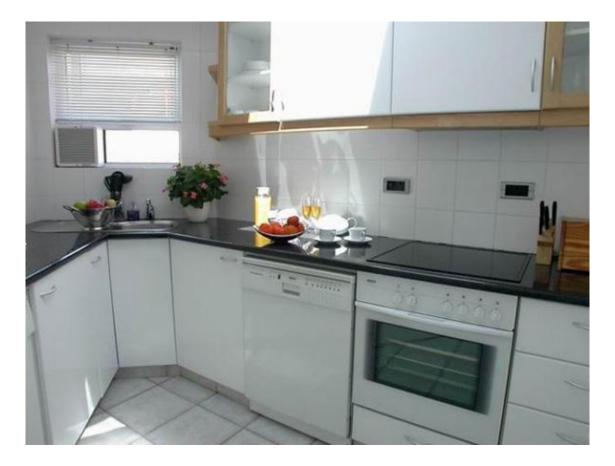

Both bedrooms open via sliding doors onto the terrace and have wonderful views of mountain and sea, and each has a modern en-suite bathroom. The luxurious lounge and dining room are modern and open onto the terrace overlooking the ocean. The kitchen is conveniently located to service the dining room and bedrooms. It is fully equipped with top quality appliances as well as cutlery and crockery, enabling convenient self-catering and laundry.