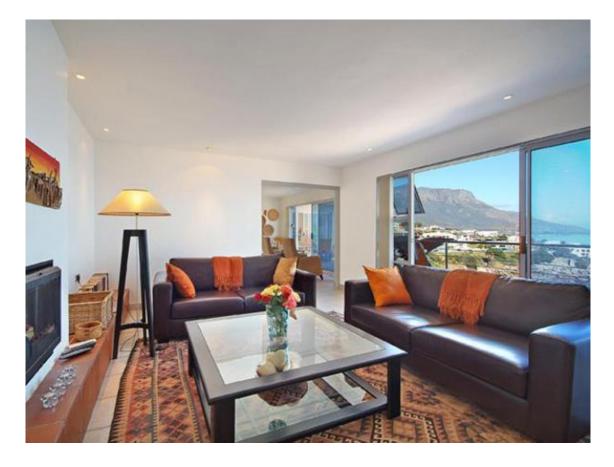

The apartment is very spacious and has two bedrooms (both with en-suite bathrooms), a lounge, a dining room and a kitchen. All living rooms open onto a large terrace and pool deck. The décor is a unique blend of Modern and African. Stainless steel and clean lines combine with masks, carvings and other African artefacts from Zimbabwe, Zambia, Mozambique, South Africa and further afield to give this property a special and exotic feel.

Both bedrooms open via sliding doors onto the terrace and have wonderful views of mountain and sea, and each has a modern en-suite bathroom. The luxurious lounge and dining room are modern and open onto the terrace overlooking the ocean. The kitchen is conveniently located to service the dining room and bedrooms. It is fully equipped with top quality appliances as well as cutlery and crockery, enabling convenient self-catering and laundry.