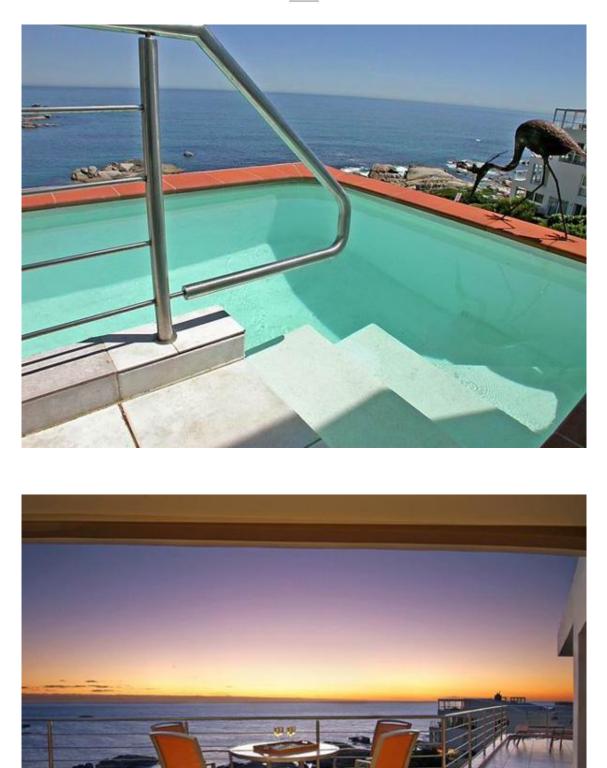

## CAMPS BAY TERRACE PENTHOUSE

The Penthouse Apartment is Camps Bay Terrace's premier accommodation. Come and treat yourself to absolute luxury with spectacular views of the Twelve Apostles and the Atlantic Ocean. During the day the sun beats down on the pool deck, and the rays glisten off the sea; at night the crescent of lights around the bay creates a delightful and sophisticated ambience.

The terrace has outdoor furniture, a barbecue and some sun loungers, so you can make the most of the long summer days and balmy nights. Spend your day outside lounging on the terrace with a glass of wine in hand and the sound of surf in your ears, or dipping into the splash pool with an unrivalled view. In the winter a wood fireplace supplements under floor heating to add comfort and romance even in the coldest of winter storms.