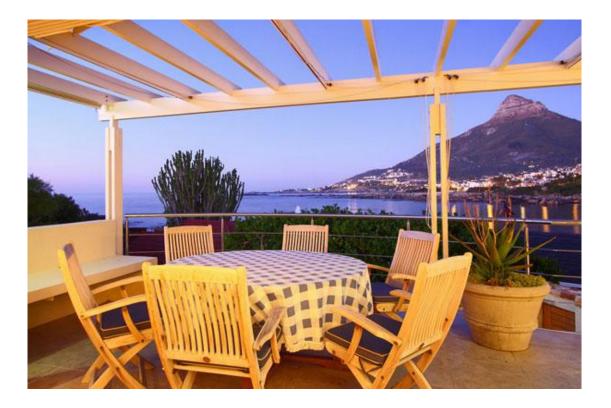

Enjoy the refreshing sea breeze, whilst relaxing amongst the scatter cushions in the lounges super-soft couches, or indulge in some soothing tunes on the hi-fi whilst admiring the full sea view during a bit of pleasant conversation with friends.

Outdoor Area

- Braai / Barbeque
- Outdoor Furniture
- Sea View
- Sun Lounges