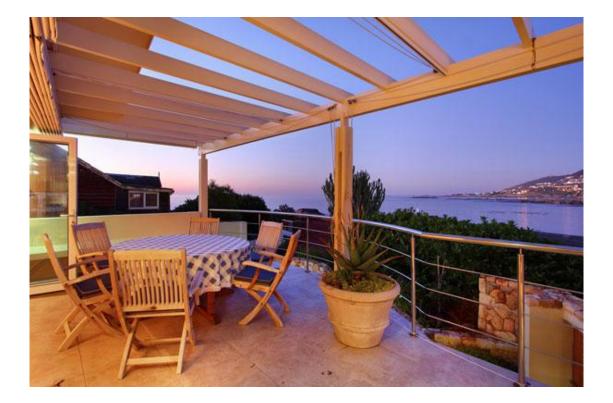

## BAKOVEN

This home away from home has stunning sea views from almost every window and is right opposite Bakoven Beach - literally a few steps away from soft sand in between the toes, ice cream cones, sandcastles and surf. Camps Bay's trendy restaurants, beach and shops are located within walking distance.

Outdoor Area

- Braai / Barbeque
- Outdoor Furniture
- Sea View
- Sun Lounges