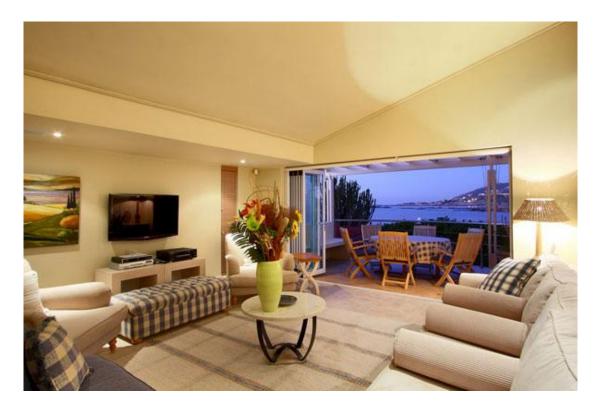

Enjoy the refreshing sea breeze, whilst relaxing amongst the scatter cushions in the lounges super-soft couches, or indulge in some soothing tunes on the hi-fi whilst admiring the full sea view during a bit of pleasant conversation with friends.

Entire Property

- Alarm System
- Braai / Barbeque
- Parking
- Sea View

Lounge

- Satellite TV
- Sea View

Kitchen

- Dishwasher
- Fridge / Freezer
- Microwave Oven
- Oven
- Stove
- Tumble Dryer
- Washing Machine
- Garage Parking (x1 car)
- Guest Toilet
- Toilet