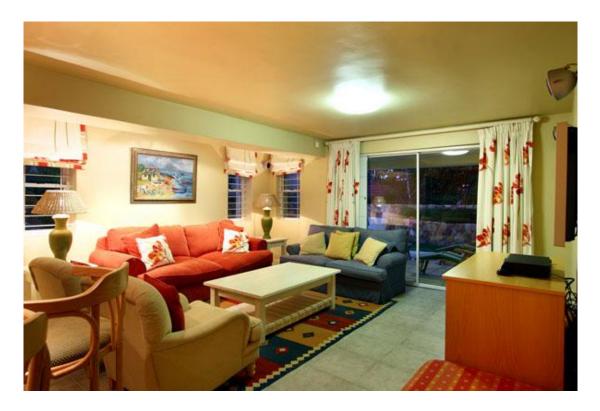

Enjoy the refreshing sea breeze, whilst relaxing amongst the scatter cushions in the lounges super-soft couches, or indulge in some soothing tunes on the hi-fi whilst admiring the full sea view during a bit of pleasant conversation with friends.