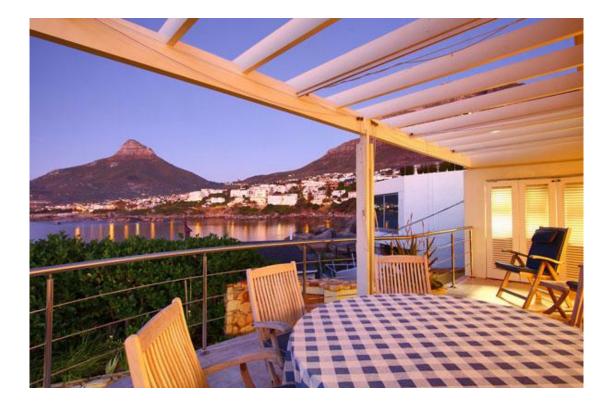

Enjoy the refreshing sea breeze, whilst relaxing amongst the scatter cushions in the lounges super-soft couches, or indulge in some soothing tunes on the hi-fi whilst admiring the full sea view during a bit of pleasant conversation with friends.

Outdoor Area

- Braai / Barbeque
- Outdoor Furniture
- Sea View
- Sun Lounges