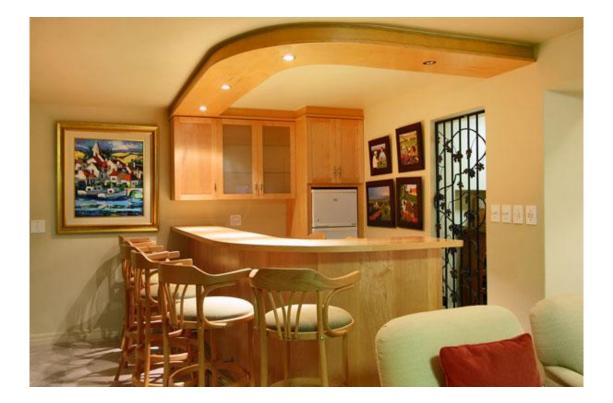

The dining room's round table is ideal for social suppers, to which the sea view from the lounge window will add a touch of holiday ambience. The kitchen boasts all the necessities such as a dishwasher, microwave, washing machine and tumble dryer.