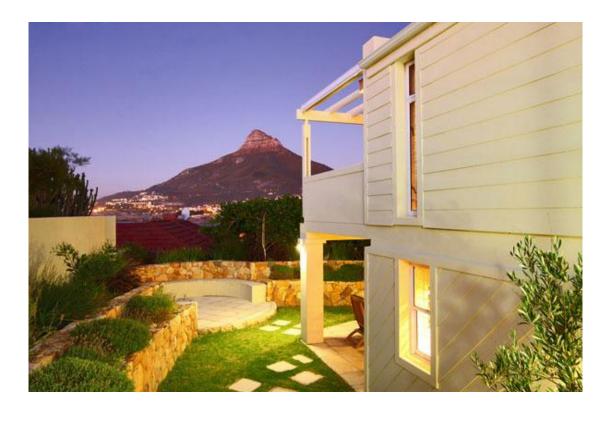

## BAKOVEN

This home away from home has stunning sea views from almost every window and is right opposite Bakoven Beach - literally a few steps away from soft sand in between the toes, ice cream cones, sandcastles and surf. Camps Bay's trendy restaurants, beach and shops are located within walking distance.

Outdoor Area

- Braai / Barbeque
- Outdoor Furniture
- Sea View
- Sun Lounges