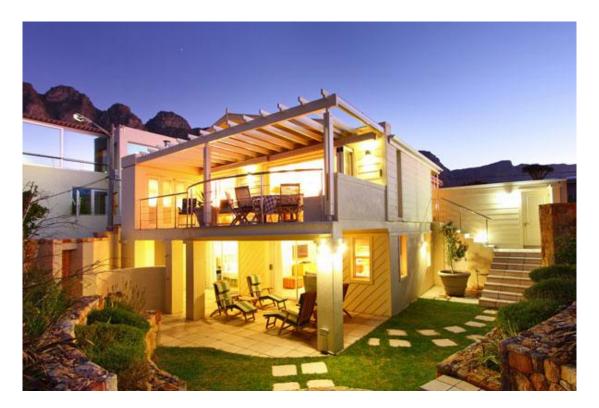

## BAKOVEN

This home away from home has stunning sea views from almost every window and is right opposite Bakoven Beach - literally a few steps away from soft sand in between the toes, ice cream cones, sandcastles and surf. Camps Bay's trendy restaurants, beach and shops are located within walking distance.

Enjoy the refreshing sea breeze, whilst relaxing amongst the scatter cushions in the lounges super-soft couches, or indulge in some soothing tunes on the hi-fi whilst admiring the full sea view during a bit of pleasant conversation with friends.