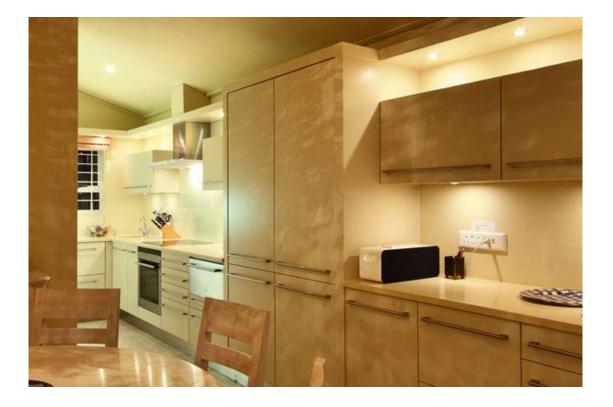

The dining room's round table is ideal for social suppers, to which the sea view from the lounge window will add a touch of holiday ambience. The kitchen boasts all the necessities such as a dishwasher, microwave, washing machine and tumble dryer.

Entire Property

- Alarm System
- Braai / Barbeque
- Parking
- Sea View

Lounge

- Satellite TV
- Sea View

Kitchen

- Dishwasher
- Fridge / Freezer
- Microwave Oven
- Oven
- Stove
- Tumble Dryer
- Washing Machine
- Garage Parking (x1 car)
- Guest Toilet
- Toilet