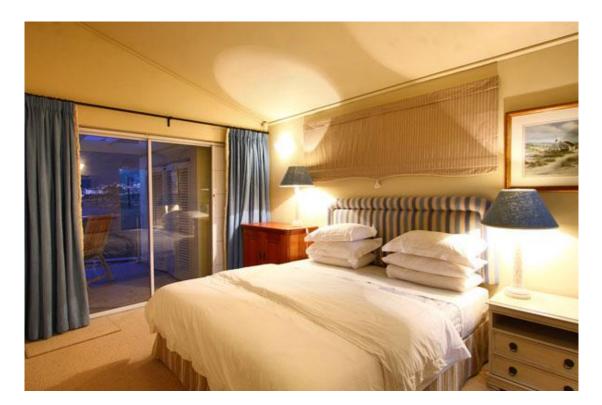

All four bedrooms have en-suite bathrooms with either baths or showers. Each bedroom has built-in cupboards, attractive bedside tables with reading lamps and wall-to-wall carpeting. One allocated parking bays in the private garage, situated below the apartment with direct access into the complex, provide further security for vehicles, and there is a convenient guest toilet off the sizeable entry hall. This modern apartment features under floor heating for a cosy stay in winter.