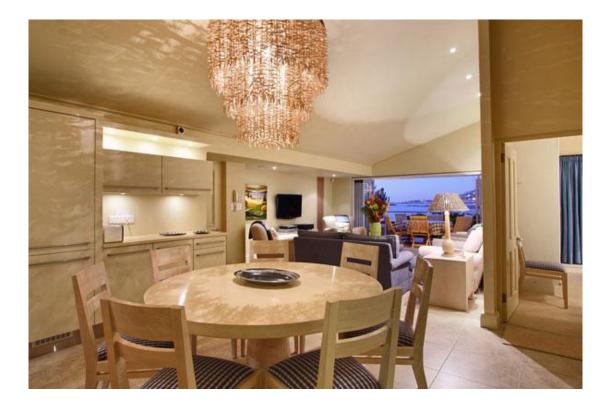

The dining room's round table is ideal for social suppers, to which the sea view from the lounge window will add a touch of holiday ambience. The kitchen boasts all the necessities such as a dishwasher, microwave, washing machine and tumble dryer.