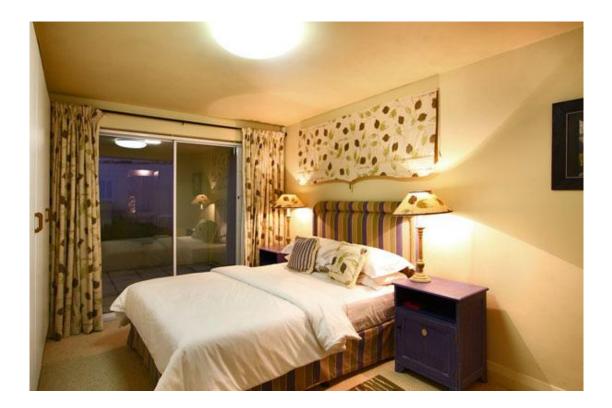

All four bedrooms have en-suite bathrooms with either baths or showers. Each bedroom has built-in cupboards, attractive bedside tables with reading lamps and wall-to-wall carpeting. One allocated parking bays in the private garage, situated below the apartment with direct access into the complex, provide further security for vehicles, and there is a convenient guest toilet off the sizeable entry hall. This modern apartment features under floor heating for a cosy stay in winter.