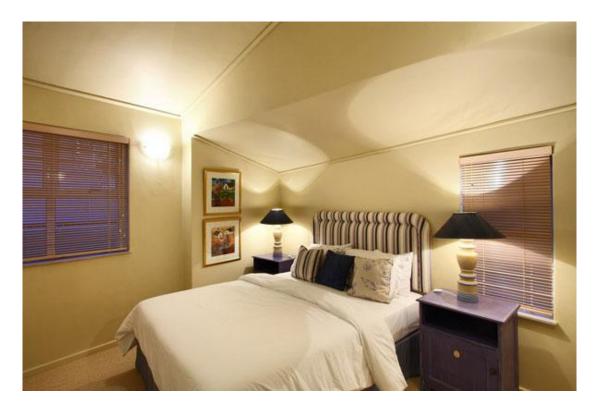

All four bedrooms have en-suite bathrooms with either baths or showers. Each bedroom has built-in cupboards, attractive bedside tables with reading lamps and wall-to-wall carpeting. One allocated parking bays in the private garage, situated below the apartment with direct access into the complex, provide further security for vehicles, and there is a convenient guest toilet off the sizeable entry hall. This modern apartment features under floor heating for a cosy stay in winter.