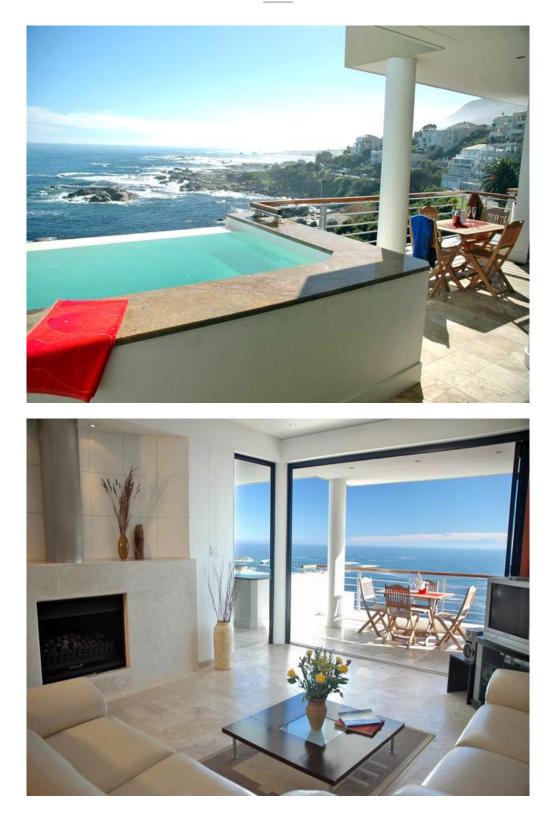

# BALI BAY LUXURY SUITES - two units - C and E

Relax in luxury in one of Camps Bay's most prime positions! Come and feel at home in this modern and ultra-luxurious three-bedroom apartment.

Sun yourself on the terrace, whilst sipping some wine and staring at the beautiful view of the Atlantic, or soak in your private rim-flow pool watching the sun set into the ocean. In winter simply light up the convenient gas fire and watch as the roaring swell comes crashing into the bay, and the storms go past.

The living area is spacious, and the lounge doors concertina away to give you a huge open plan area, as the kitchen and lounge spill out onto the balcony, all looking out onto the ocean.

The three bedrooms are all en-suite, and each is luxuriously appointed. Two rooms have queen-sized beds, and the third can be made up either as a king-sized bed or as two single beds.