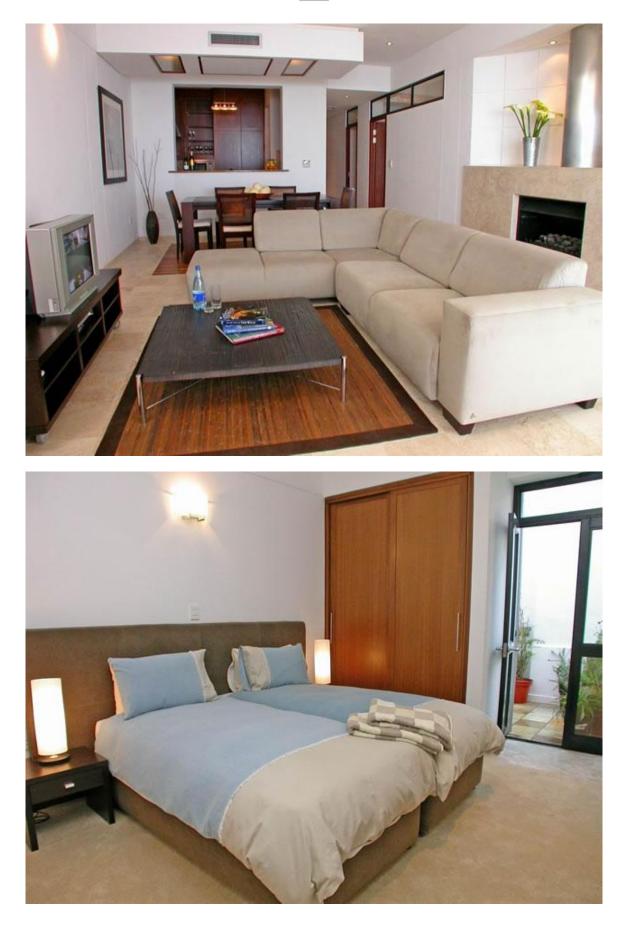

The living area is spacious, and the lounge doors concertina away to give you a huge open plan area, as the kitchen and lounge spill out onto the balcony, all looking out onto the ocean.

The three bedrooms are all en-suite, and each is luxuriously appointed. Two rooms have queen-sized beds, and the third can be made up either as a king-sized bed or as two single beds.