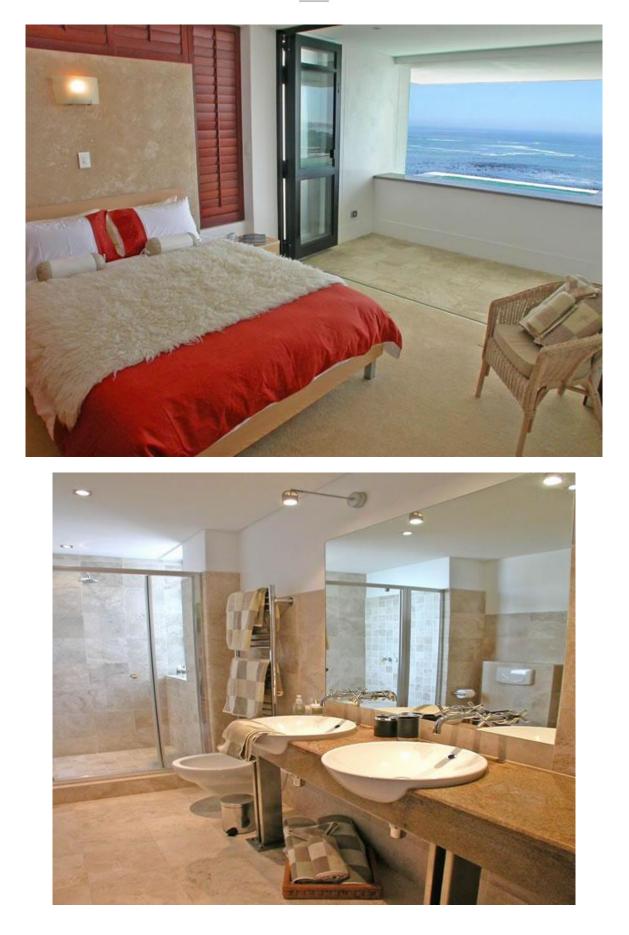

The living area is spacious, and the lounge doors concertina away to give you a huge open plan area, as the kitchen and lounge spill out onto the balcony, all looking out onto the ocean.

The three bedrooms are all en-suite, and each is luxuriously appointed. Two rooms have queen-sized beds, and the third can be made up either as a king-sized bed or as two single beds.

Rooms Entire Property

- Air Conditioner
- Security Personnel
- Underfloor Heating

Main Bedroom (En-suite)

- Bath
- Bidet
- Double Bed
- Heated Towel Rails
- Sea View
- Separate Shower

Kitchen

- Dishwasher
- Microwave Oven
- Oven
- Stove
- Tumble Dryer
- Washing Machine