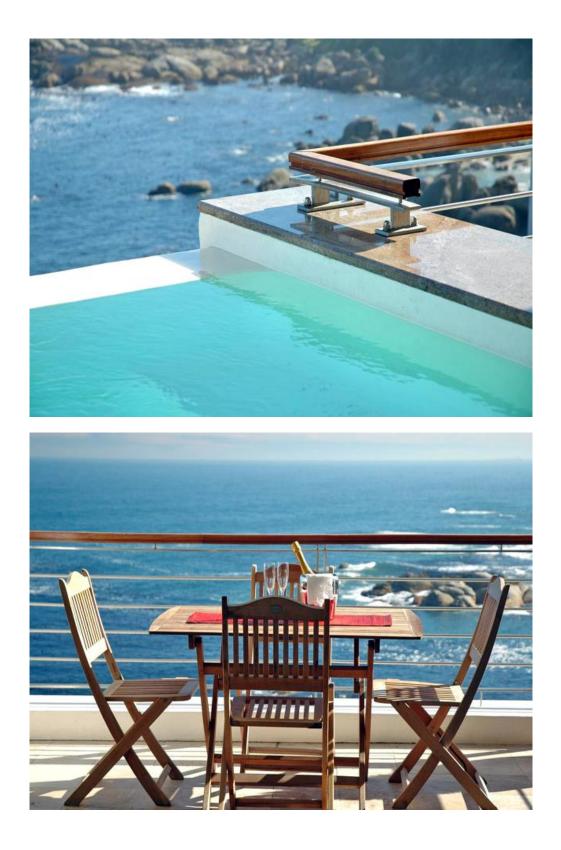

# BALI BAY LUXURY SUITES - two units - C and E

Relax in luxury in one of Camps Bay's most prime positions! Come and feel at home in this modern and ultra-luxurious three-bedroom apartment.

Sun yourself on the terrace, whilst sipping some wine and staring at the beautiful view of the Atlantic, or soak in your private rim-flow pool watching the sun set into the ocean. In winter simply light up the convenient gas fire and watch as the roaring swell comes crashing into the bay, and the storms go past.

This is the consummate holiday apartment. Located in the most desirable part of Camps Bay, the views, luxury and service will make you wish you didn't have to leave.

The apartment is an easy stroll from the Camps Bay beach and the village with its array of restaurants and night life. The Theatre on the Bay is just around the corner, and the rest of Cape Town's major tourist attractions are easily accessible by car.