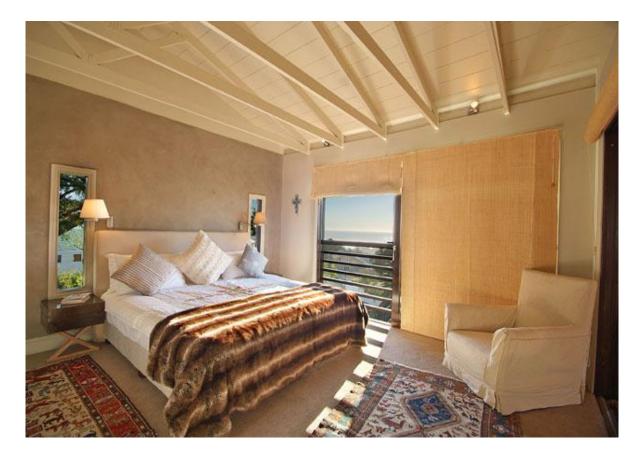

## 17 GENEVA UPPER

The largest of the three apartments (120m2), the top level of 17 Geneva's stylish décor and understated elegance is relaxing and easy on the eyes.

An antique-style desk in one corner allows die-hard workaholics an opportunity to do some work in relative privacy, even while on holiday. A moderate-sized lounge, furnished with a flat screen TV and DSTV, opens onto a partially covered balcony with a private sauna around the corner and a gorgeous view of the ocean and surrounding mountains. The apartment is close enough to the sea to scent brine upon the breeze, yet a screen of foliage affords a modicum of privacy and adds to the intimate ambience. Enjoy the sense of seclusion that this apartment's location and design imparts, even though it is situated in one of the most popular areas in Cape Town. It is also within convenient walking distance of the beach and a selection of trendy restaurants.

The private plunge pool is an ideal place to unwind after a hard day's sightseeing, and a heater is provided to warm chilly toes during the colder months. The cosy bedroom also has a view of the ocean and access to the balcony as well as the sauna, for intimate evenings spent with cocktail in hand amid the steam. An en-suite bathroom is designed to cater to the most discerning needs with its generous full-glass shower and built in cupboards.