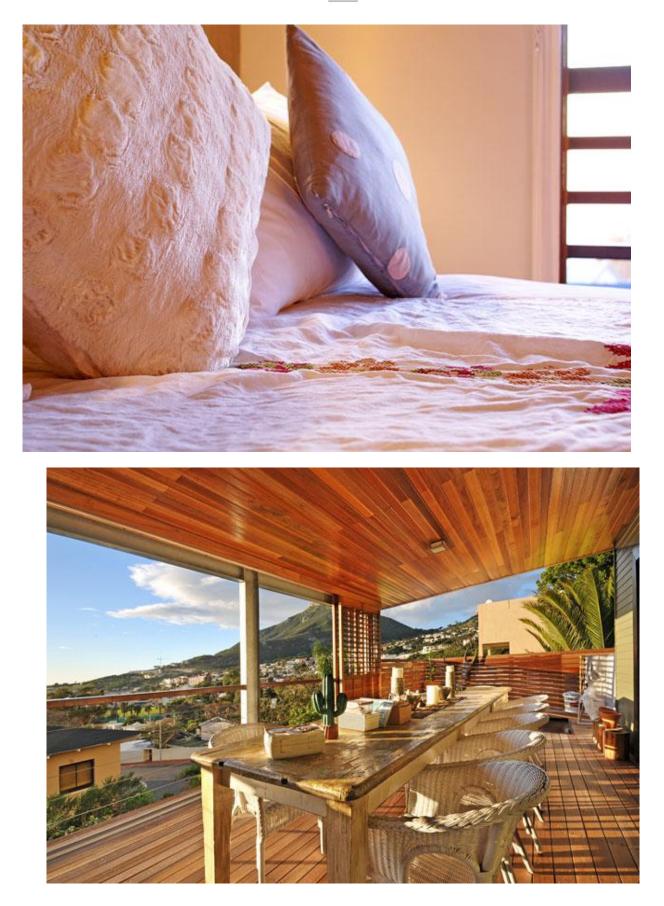

## 17 GENEVA UPPER

The largest of the three apartments (120m2), the top level of 17 Geneva's stylish décor and understated elegance is relaxing and easy on the eyes.

An antique-style desk in one corner allows die-hard workaholics an opportunity to do some work in relative privacy, even while on holiday. A moderate-sized lounge, furnished with a flat screen TV and DSTV, opens onto a partially covered balcony with a private sauna around the corner and a gorgeous view of the ocean and surrounding mountains. The apartment is close enough to the sea to scent brine upon the breeze, yet a screen of foliage affords a modicum of privacy and adds to the intimate ambience. Enjoy the sense of seclusion that this apartment's location and design imparts, even though it is situated in one of the most popular areas in Cape Town. It is also within convenient walking distance of the beach and a selection of trendy restaurants.

The private plunge pool is an ideal place to unwind after a hard day's sightseeing, and a heater is provided to warm chilly toes during the colder months. The cosy bedroom also has a view of the ocean and access to the balcony as well as the sauna, for intimate evenings spent with cocktail in hand amid the steam. An en-suite bathroom is designed to cater to the most discerning needs with its generous full-glass shower and built in cupboards.