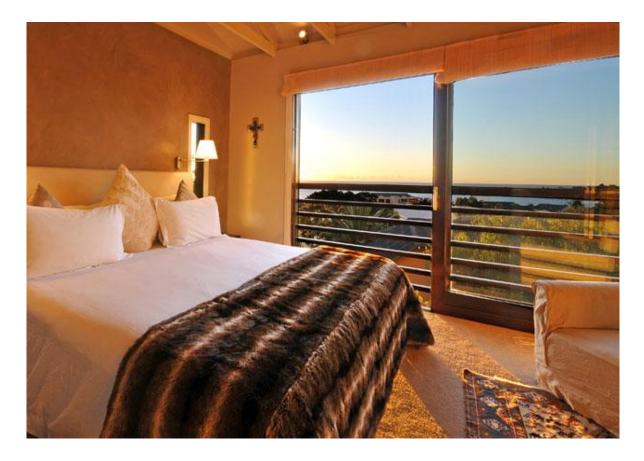

## 17 GENEVA UPPER

The largest of the three apartments (120m2), the top level of 17 Geneva's stylish décor and understated elegance is relaxing and easy on the eyes.

An antique-style desk in one corner allows die-hard workaholics an opportunity to do some work in relative privacy, even while on holiday. A moderate-sized lounge, furnished with a flat screen TV and DSTV, opens onto a partially covered balcony with a private sauna around the corner and a gorgeous view of the ocean and surrounding mountains. The apartment is close enough to the sea to scent brine upon the breeze, yet a screen of foliage affords a modicum of privacy and adds to the intimate ambience. Enjoy the sense of seclusion that this apartment's location and design imparts, even though it is situated in one of the most popular areas in Cape Town. It is also within convenient walking distance of the beach and a selection of trendy restaurants.

The private plunge pool is an ideal place to unwind after a hard day's sightseeing, and a heater is provided to warm chilly toes during the colder months. The cosy bedroom also has a view of the ocean and access to the balcony as well as the sauna, for intimate evenings spent with cocktail in hand amid the steam. An en-suite bathroom is designed to cater to the most discerning needs with its generous full-glass shower and built in cupboards.