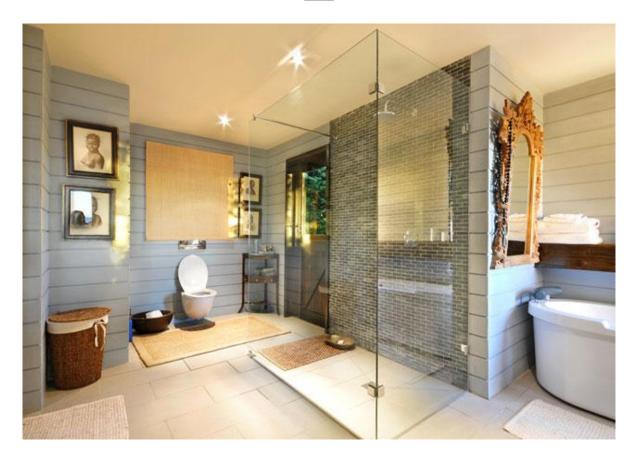

The private plunge pool is an ideal place to unwind after a hard day's sightseeing, and a heater is provided to warm chilly toes during the colder months. The cosy bedroom also has a view of the ocean and access to the balcony as well as the sauna, for intimate evenings spent with cocktail in hand amid the steam. An en-suite bathroom is designed to cater to the most discerning needs with its generous full-glass shower and built in cupboards.