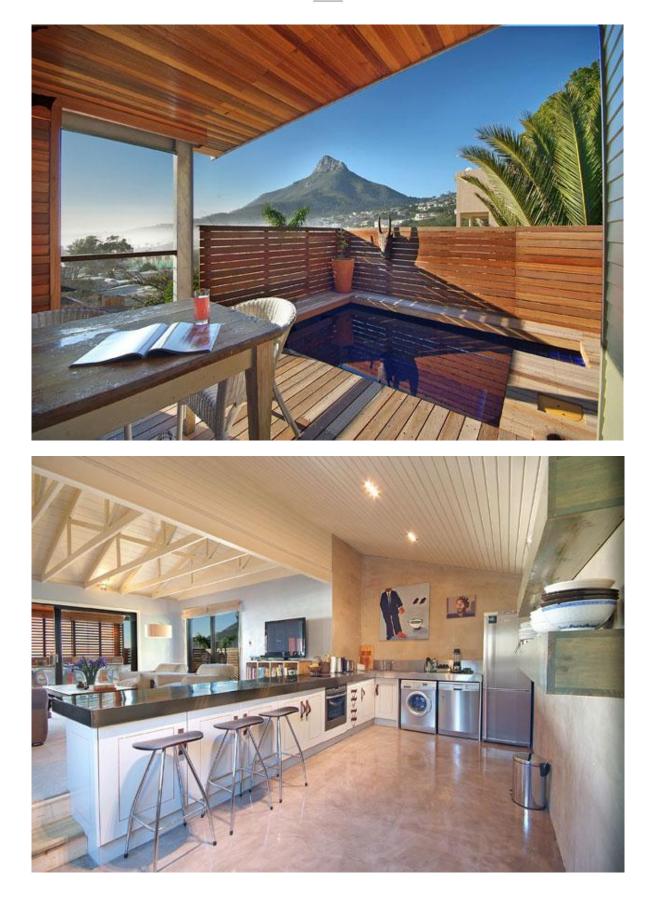

The private plunge pool is an ideal place to unwind after a hard day's sightseeing, and a heater is provided to warm chilly toes during the colder months. The cosy bedroom also has a view of the ocean and access to the balcony as well as the sauna, for intimate evenings spent with cocktail in hand amid the steam. An en-suite bathroom is designed to cater to the most discerning needs with its generous full-glass shower and built in cupboards.

The immaculate open-plan kitchen boasts stainless steel countertops and grey, marble-style floor tiles, which give an ultra-modern air to the apartment, as well as the impression that one could eat off the floor, yet still not be too afraid to walk on it. The kitchen comes equipped with most of the essentials of home, including a modern cooker, fridge with freezer, washing machine and dishwasher. On-street parking is available close to the apartment gate, where vehicles will be safe in this prestigious area of Camps Bay.