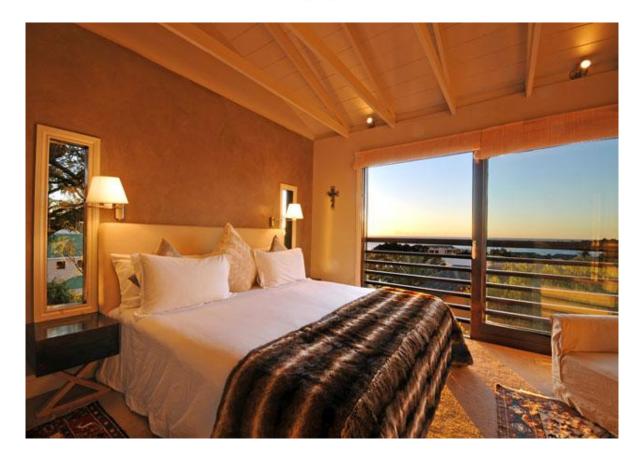

The private plunge pool is an ideal place to unwind after a hard day's sightseeing, and a heater is provided to warm chilly toes during the colder months. The cosy bedroom also has a view of the ocean and access to the balcony as well as the sauna, for intimate evenings spent with cocktail in hand amid the steam. An en-suite bathroom is designed to cater to the most discerning needs with its generous full-glass shower and built in cupboards.