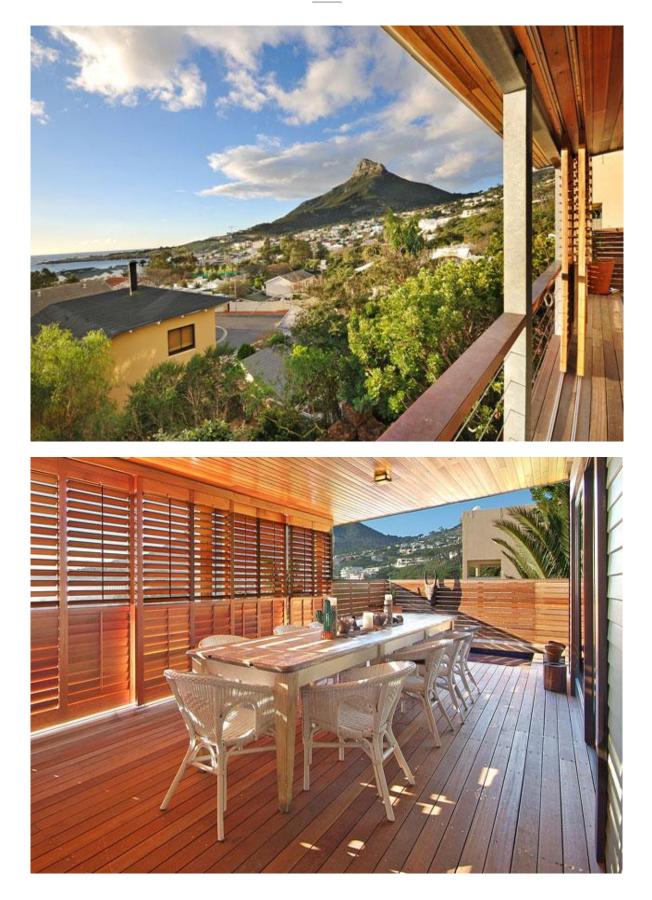

## 17 GENEVA UPPER

The largest of the three apartments (120m2), the top level of 17 Geneva's stylish décor and understated elegance is relaxing and easy on the eyes.

An antique-style desk in one corner allows die-hard workaholics an opportunity to do some work in relative privacy, even while on holiday. A moderate-sized lounge, furnished with a flat screen TV and DSTV, opens onto a partially covered balcony with a private sauna around the corner and a gorgeous view of the ocean and surrounding mountains. The apartment is close enough to the sea to scent brine upon the breeze, yet a screen of foliage affords a modicum of privacy and adds to the intimate ambience. Enjoy the sense of seclusion that this apartment's location and design imparts, even though it is situated in one of the most popular areas in Cape Town. It is also within convenient walking distance of the beach and a selection of trendy restaurants.